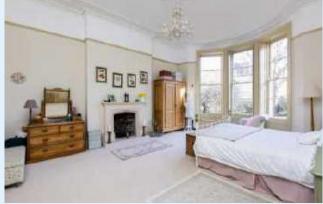

The beautiful, rear facing master bedroom is 22ft1 x16ft2, with feature fireplace and bay window providing pleasant views of the communal garden. Bedroom 2 is also a decent size, rear facing and has useful built-in storage and leafy views.