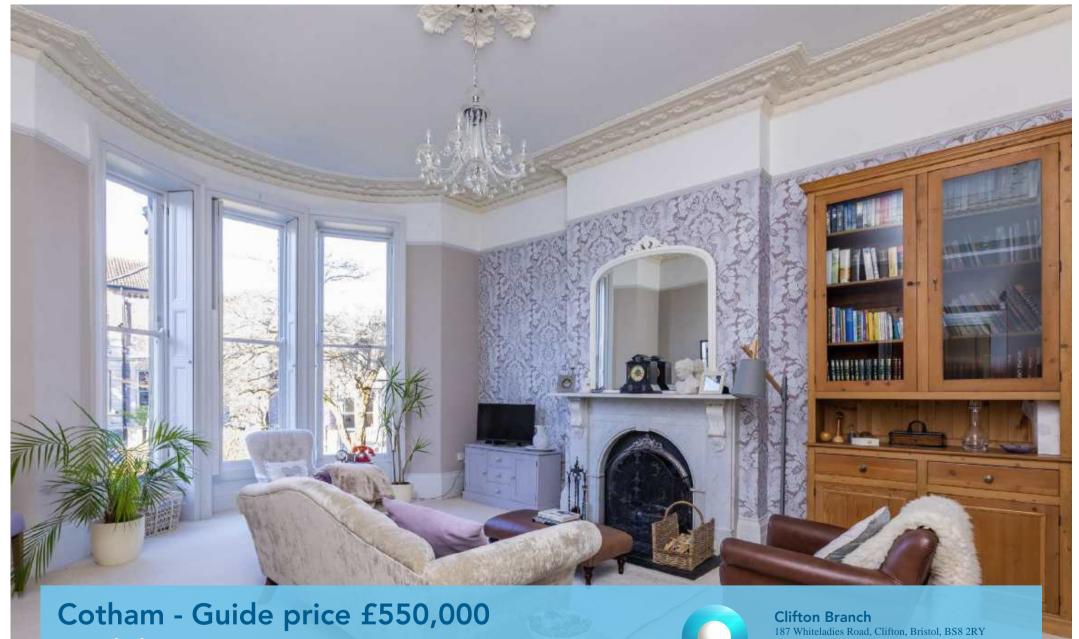

Set within a fine period building on Cotham Park, this wonderful property has a central dining hallway with wooden flooring, under stair storage and further storage, leading to an impressive 22ft x 16ft front facing living room with marble fireplace Victorian bay window with southerly aspect.