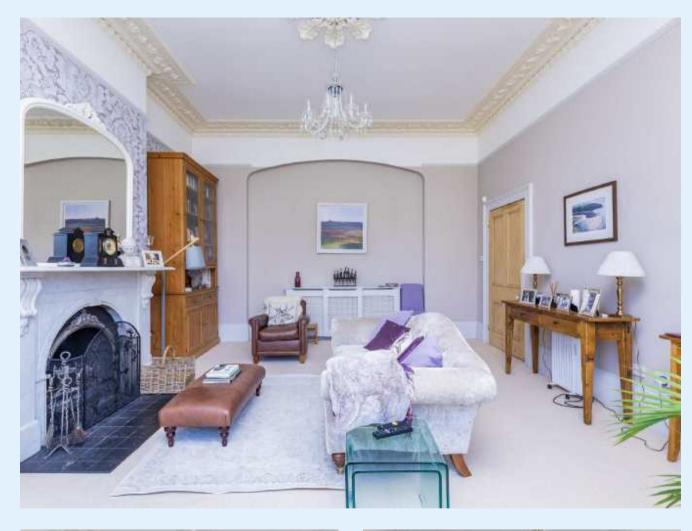

Set within a fine period building on Cotham Park, this wonderful property has a central dining hallway with wooden flooring, under stair storage and further storage, leading to an impressive 22ft x 16ft front facing living room with marble fireplace Victorian bay window with southerly aspect.