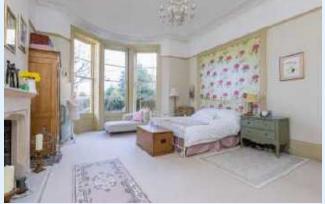

The beautiful, rear facing master bedroom is 22ft1 x16ft2, with feature fireplace and bay window providing pleasant views of the communal garden. Bedroom 2 is also a decent size, rear facing and has useful built-in storage and leafy views.