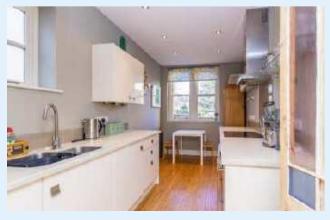

The modern separate kitchen has wooden flooring, double glazed front and side windows and space for a breakfast table.

The attractive tiled bathroom has a white suite, airing cupboard housing a Worcester gas combination boiler, double glazed window and glass door providing direct access to the generously proportioned communal garden.