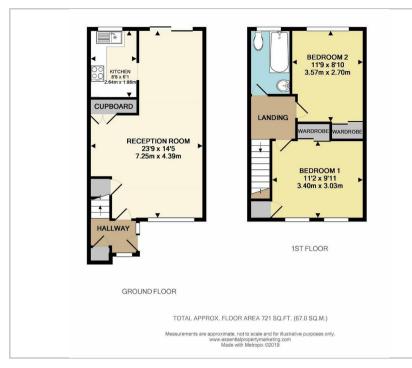

#### **Floor Plan**

#### Accommodation

- 2 Double Bedrooms
- Bathroom
- Lounge/Dining Room
- Kitchen
- Double Glazing
- Gas Central Heating
- Garden
- Garage