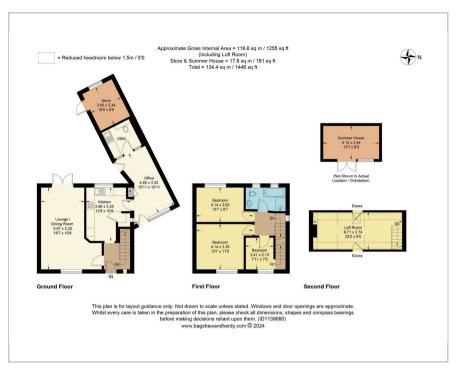

#### Floor Plan

#### Accommodation

- 3 Bedrooms
- Family Bathroom
- Lounge/Diner
- Office
- Utility Room
- Loft Store Room