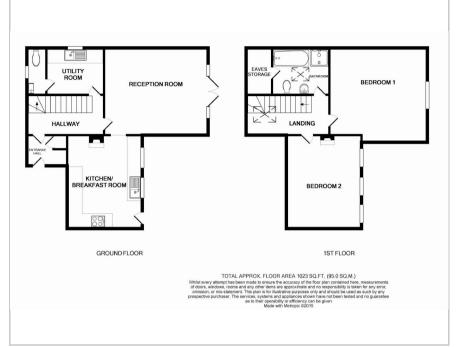

#### Floor Plan

#### Accommodation

- 2 Bedrooms
- Bathroom
- Lounge/Diner
- Kitchen
- Cloakroom
- Utility Room
- Garden
- Parking