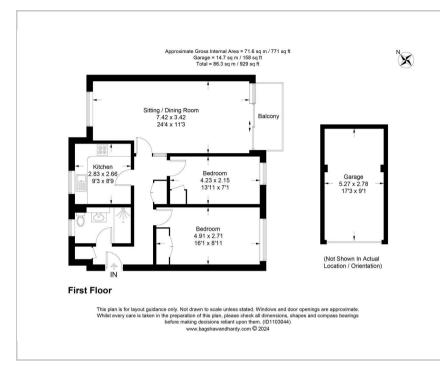

#### Floor Plan

### Accommodation

- 2 Bedrooms
- Newly Fitted Shower Room
- Newly Fitted Kitchen
- Lounge/Dining Room
- Private Balcony
- Parking
- Small Communal Garden