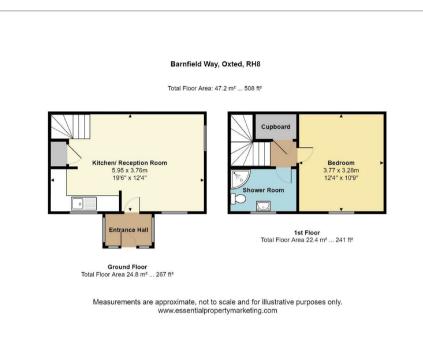

#### Floor Plan

#### Accommodation

- Double Bedroom
- Newly fitted Shower Room
- Open Plan Lounge/Kitchen
- Double Glazed Windows
- Gas Central Heating
- Private Garden
- Allocated Parking Space