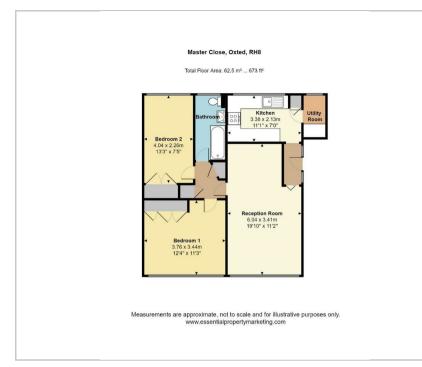

#### Floor Plan

## Accommodation

- 2 Bedrooms
- Bathroom
- Lounge/Dining Room
- Modern Fitted Kitchen
- Double Glazed
- Gas Radiator Central Heating
- Communal Garden
- Garage