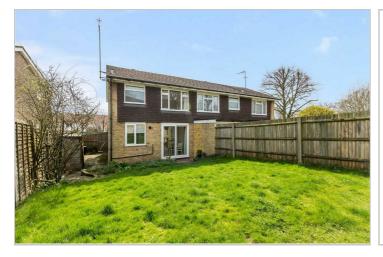

# Outside

Path leading to front door, side gate leading to rear garden with paving adjacent to the house, large grassed area all of which now requires attention.

Garage En-Bloc Closeby