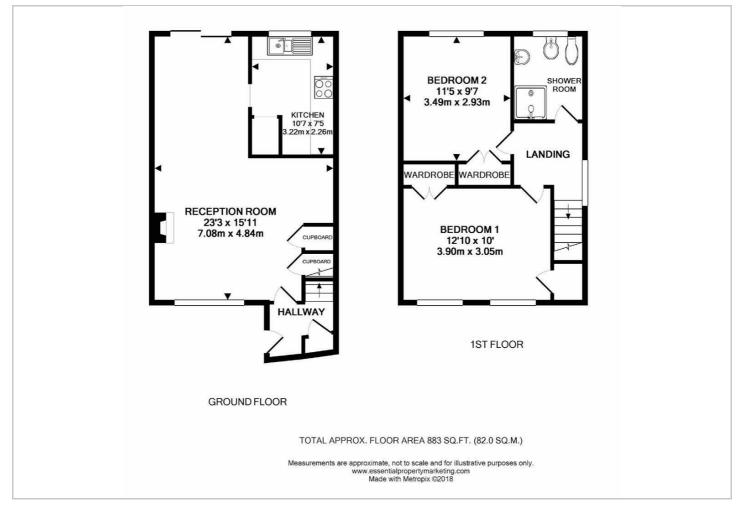

#### Floor Plan

### **Entrance Lobby**

Double glazed door and window, storage cupboard housing electricity and gas meters.

# Sitting / Dining Room

Double aspect and with side window with large picture window, double glazed sliding patio doors leading to rear garden.

#### Kitchen

Range of fitted wall and base units topped by Quartz effect worktops, mosaic tiled splash backs, 1½ bowl stainless steel sink, double oven, space for dishwasher, wall mounted gas central heating boiler.

#### Stairs to First Floor Landing

Side window on stairs.

#### **Bedroom**

Double bedroom with front aspect, built-in double wardrobe and additional wardrobe/cupboard over stairs.

#### Bedroom.

Double bedroom with rear aspect overlooking garden, built-in double wardrobe.

#### **Shower-Room**

Double width glass shower enclosure, ceiling spotlights, fully tiled walls, pedestal basin, bidet and WC.

Tel: 01883 712261