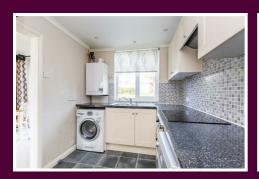

#### Kitchen

Range of fitted wall and base units topped by Quartz effect worktops, mosaic tiled splash backs, 1½ bowl stainless steel sink, double oven, space for dishwasher, wall mounted gas central heating boiler.