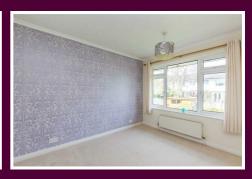

# Sitting / Dining Room

Double aspect and with side window with large picture window, double glazed sliding patio doors leading to rear garden.