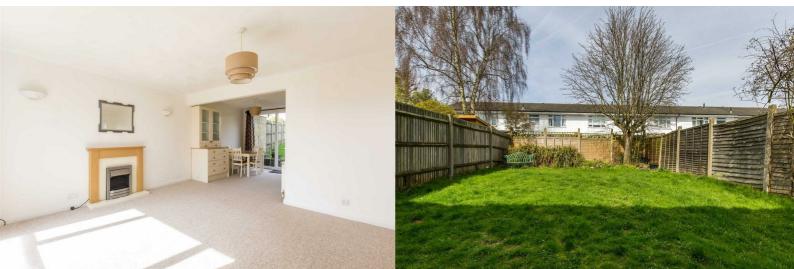

# Sitting / Dining Room

Double aspect and with side window with large picture window, double glazed sliding patio doors leading to rear garden.

# Outside

Path leading to front door, side gate leading to rear garden with paving adjacent to the house, large grassed area all of which now requires attention.

Garage En-Bloc Closeby