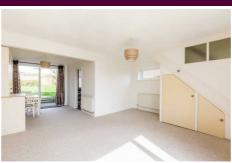

# Sitting / Dining Room

Double aspect and with side window with large picture window, double glazed sliding patio doors leading to rear garden.