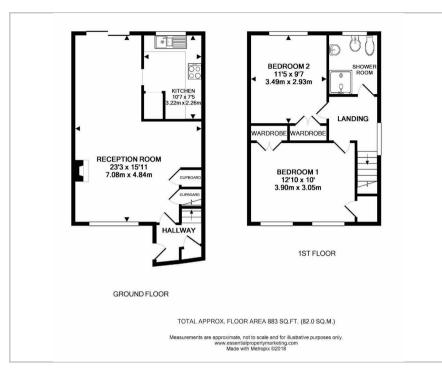

#### Floor Plan

#### Accommodation

- 2 Double Bedrooms
- Shower Room
- Entrance Lobby
- Lounge/Dining Room
- Kitchen
- Gas Central Heating
- Double Glazed Windows
- Garden
- Side Access
- Garage