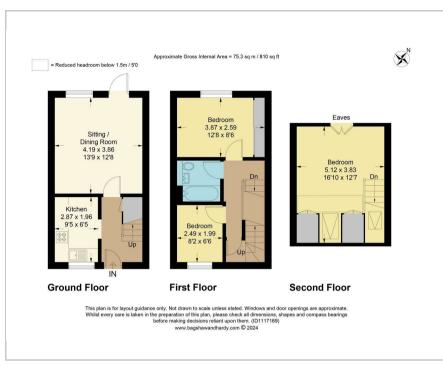

#### Floor Plan



# Area Map



#### Accommodation

- 3 Bedrooms
- Bathroom
- Modern Fitted Kitchen
- Living Room
- Double Glazed
- Gas Central Heating
- Private Garden
- Allocated Parking

## **Viewing**

Please contact our Payne & Co. Office on 01883 712261 if you wish to arrange a viewing appointment for this property or require further information.

### **Energy Efficiency Graph**

|                            |                |     | Current | Poten |
|----------------------------|----------------|-----|---------|-------|
| Very energy efficient - lo | wer running co | sta |         |       |
| (92 plus) A                |                |     |         |       |
| (81-91) B                  |                |     |         | 8     |
| (69-80)                    | 9              |     | 71      |