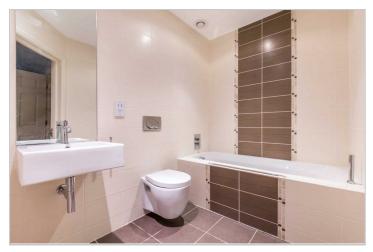

#### Bathroom

Panelled bath with pull out hand shower, low flush w.c., with concealed cistern and hand basin.