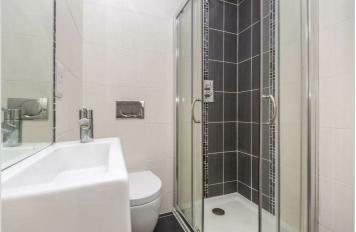

#### **En-Suite Shower Room**

Shower cubicle, w.c with concealed cistern, hand basin, electric shaver point.