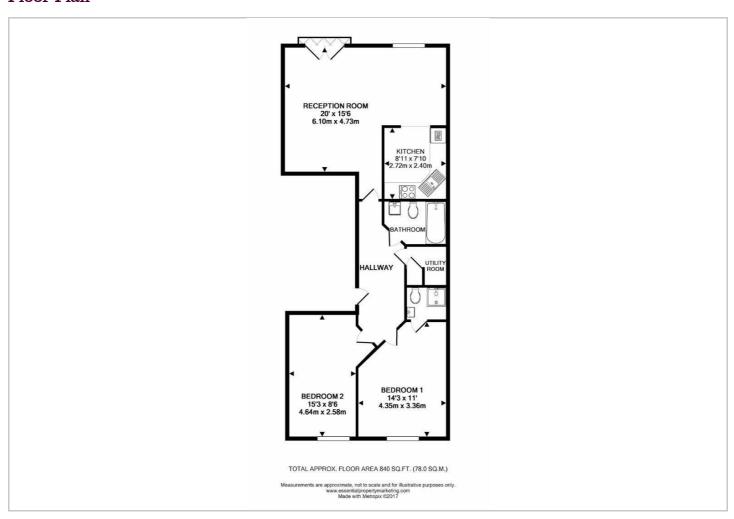

**Bedroom Two**

Widening slightly in entry area.

#### Bathroom

Panelled bath with pull out hand shower, low flush w.c., with concealed cistern and hand basin.

#### Outside

Allocated parking space (NO. 7) in secure under ground area, attractive communal gardens with large areas of lawn, ornamental shrubs and trees.

#### Notes

We are informed by the seller's managing agent

Tel: 01883 712261

# that:

1) the service charge which includes insurance is £3,300 per annum
There is a separate Parking Area Service Charge

There is a separate Parking Area Service Charge which, this year, is £285.00

2) there is a peppercorn ground rent.

# Tandridge District Council Tax Band F

Maintenance charge - TBC Ground rent - TBC









# Road Map



# Hybrid Map



# Terrain Map



#### Floor Plan



## **Viewing**

Please contact our Payne & Co. Office on 01883 712261 if you wish to arrange a viewing appointment for this property or require further information.

# **Energy Efficiency Graph**



These particulars, whilst believed to be accurate are set out as a general outline only for guidance and do not constitute any part of an offer or contract. Intending purchasers should not rely on them as statements of representation of fact, but must satisfy themselves by inspection or otherwise as to their accuracy. No person in this firms employment has the authority to make or give any representation or warranty in respect of the property.