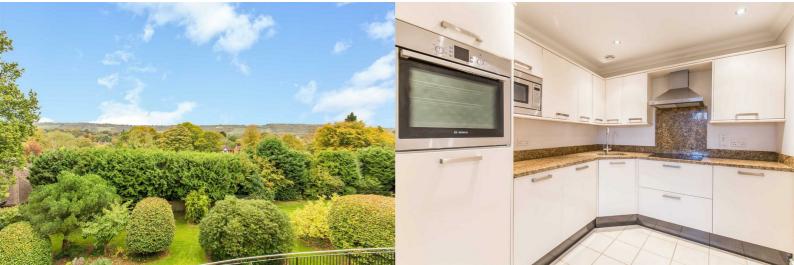

#### To Be Sold

A modern first floor apartment convenient for Oxted town centre and commuter railway station (London 40 mins) and is available with NO ONWARD CHAIN. The property benefits from allocated parking and superb views towards the North Downs security entry phone system and access to the property is available either by staircase or lift. The accommodation with approximate dimensions comprises;

# 'L' Shaped Lounge/Dining Room

Plus door recess. Glazed double doors with Juliet balcony and view to the North Downs. Wide opening to:

# Kitchen

Well fitted including granite work surfaces with cream coloured base and wall units, inset stainless steel sink with mixer tap, integrated appliances including dishwasher, freezer, fridge, eye level oven, microwave and electric hob with extractor hood over.