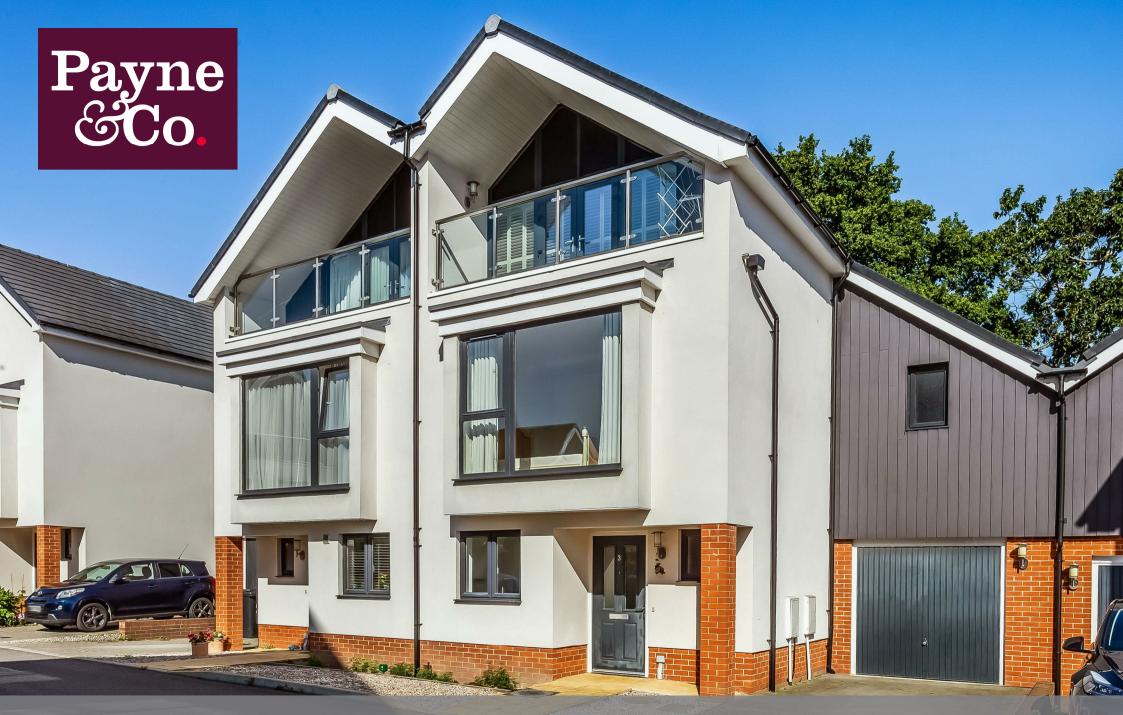

3 Huxley Drive, Oxted, RH8 9BZ £2,500 PCM

#### Accommodation

- Partly furnished
- Large lounge and dining area
- Master bedroom with dressing area and en-suite shower room
- 2 further bedrooms (one with ensuite shower room)
- Family Bathroom
- Kitchen with fully integrated Zanussi appliances
- Downstairs cloakroom
- Garage