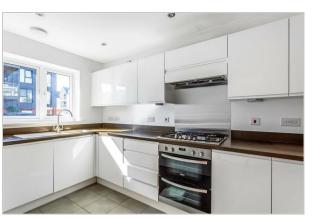

#### Accommodation

- Partly furnished
- Large lounge and dining area
- Master bedroom with dressing area and en-suite shower room
- 2 further bedrooms (one with ensuite shower room)
- Family Bathroom
- Kitchen with fully integrated Zanussi appliances
- Downstairs cloakroom
- Garage