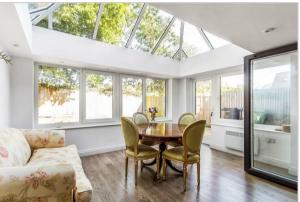

#### Accommodation

- Partly furnished
- Large lounge and dining area
- Master bedroom with dressing area and en-suite shower room
- 2 further bedrooms (one with ensuite shower room)
- Family Bathroom
- Kitchen with fully integrated Zanussi appliances
- Downstairs cloakroom
- Garage