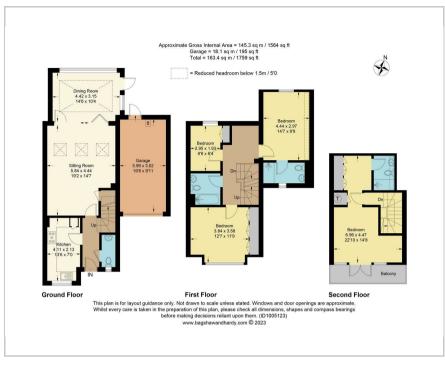

3 Huxley Drive, Oxted, RH8 9BZ £2,500 PCM





### Floor Plan



## Area Map



#### Accommodation

- Partly furnished
- Large lounge and dining area
- Master bedroom with dressing area and en-suite shower room
- 2 further bedrooms (one with ensuite shower room)
- Family Bathroom
- Kitchen with fully integrated Zanussi appliances
- Downstairs cloakroom
- Garage

# **Viewing**

Please contact our Payne & Co. Office on 01883 712261 if you wish to arrange a viewing appointment for this property or require further information.

### **Energy Efficiency Graph**









These particulars, whilst believed to be accurate are set out as a general outline only for guidance and do not constitute any part of an offer or contract. Intending purchasers should not rely on them as statements of representation of fact, but must satisfy themselves by inspection or othe