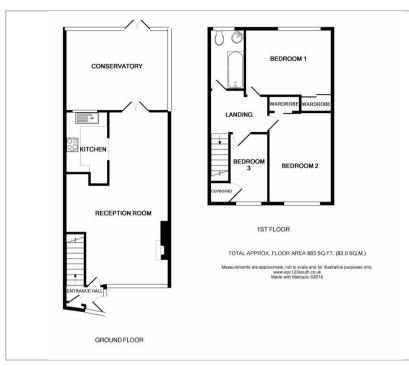

#### **Floor Plan**

#### Accommodation

- 3 Bedrooms
- Bathroom
- Lounge/Dining Room
- Sun Room/Conservatory
- Kitchen
- Double Glazed \* Gas Central Heating
- Garden
- Garage in block close by