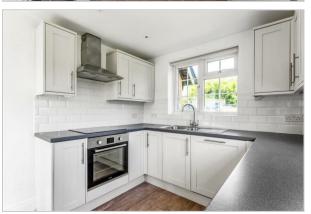

#### Accommodation

- 3 Bedrooms
- Sitting Room
- Dining Room
- Downstairs Cloakroom
- Modern Fitted Kitchen
- Newly Refitted Bathroom
- Off Road Parking for 2 Vehicles
- Single 'Open' Garage
- Private Garden
- Double Glazing \* Electric Heating