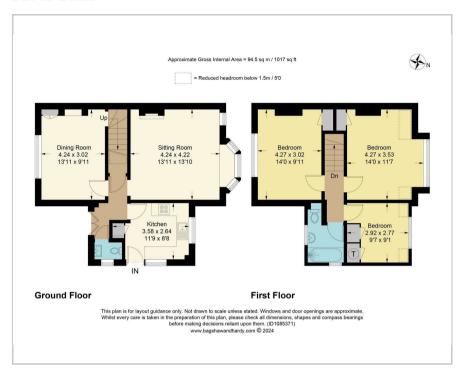

### Floor Plan

#### Accommodation

- 3 Bedrooms
- Sitting Room
- Dining Room
- Downstairs Cloakroom
- Modern Fitted Kitchen
- Newly Refitted Bathroom
- Off Road Parking for 2 Vehicles
- Single 'Open' Garage
- Private Garden
- Double Glazing \* Electric Heating