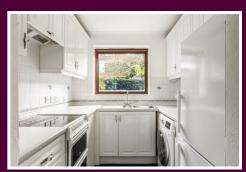

#### Kitchen

One and a half bowl single drainer stainless steel sink unit, base drawers and cupboards, wall mounted cupboards, space for cooker with cooker hood over, space and plumbing available for washing machine, space for upright fridge/freezer, adjacent large worktop with cupboards above.