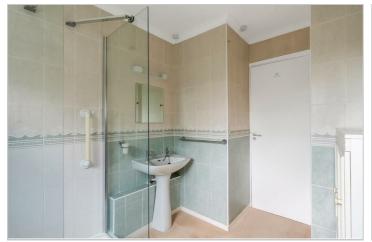

#### **Shower Room**

Large walk-in shower cubicle, pedestal wash basin, low suite w.c, fully tiled walls.