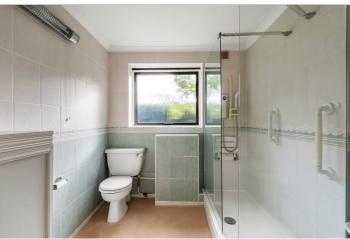

#### **Shower Room**

Large walk-in shower cubicle, pedestal wash basin, low suite w.c, fully tiled walls.