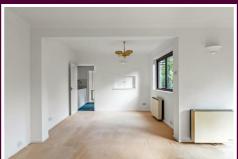

# Open Plan Lounge/Dining Room

Double glazed sliding patio door leading to garden, serving hatch to kitchen, door to;