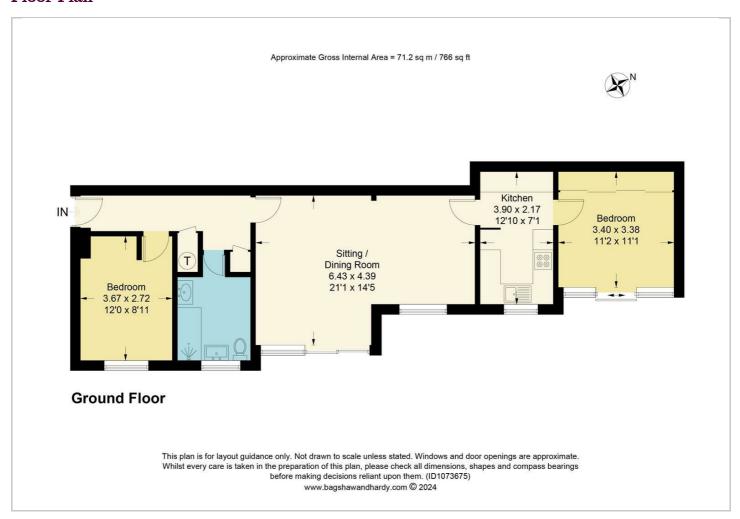

machine, space for upright fridge/freezer, adjacent large worktop with cupboards above.

#### **Bedroom Two**

Double glazed patio door leading to garden, full width range of half height wardrobe cupboards and storage cupboards.

#### Outside

Area of garden with two paved patios, area of lawn, various shrub borders, side access to garage area, allocated parking space close by, and visitors' parking available. Ground floor storage cupboard.

#### **Notes**

Lease Details: there is a balance of 189 years commencing December 1972 (137 remaining) Ground Rent: £50.00 payable 6 monthly.

Tel: 01883 712261

Maintenance: six months from 25th March to 28th September 2025 is £1,257.33.

# Tandridge District Council Tax Band E









# Road Map

# Hybrid Map

# Terrain Map







#### Floor Plan



# **Viewing**

Please contact our Payne & Co. Office on 01883 712261 if you wish to arrange a viewing appointment for this property or require further information.

# **Energy Efficiency Graph**



These particulars, whilst believed to be accurate are set out as a general outline only for guidance and do not constitute any part of an offer or contract. Intending purchasers should not rely on them as statements of representation of fact, but must satisfy themselves by inspection or otherwise as to their accuracy. No person in this firms employment has the authority to make or give any representation or warranty in respect of the property.