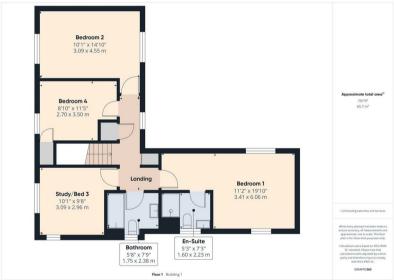

#### PROPERTY SUMMARY

An immaculate modern four bedroom detached family house within a small cul-de-sac address in the sought after village of Hartlebury. Enjoying wonderful views towards the Clent Hills and overlooking an attractive green area situated opposite, the property offers a generously proportioned and beautifully appointed layout that is "ready to move into", including two reception rooms, a spacious dining kitchen with integrated appliances, and four double bedrooms, the master of which enjoys an en-suite shower room. The property also includes Hive app controllable central heating, off-road parking for two cars, a double garage and a delightful, professionally landscaped, south facing rear garden.