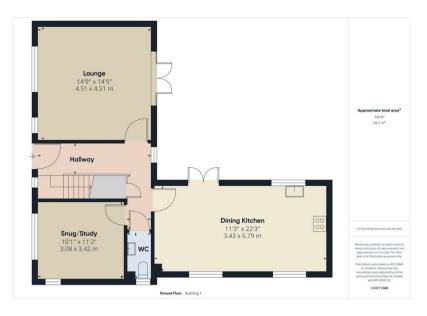

#### PROPERTY SUMMARY

An immaculate modern four bedroom detached family house within a small cul-de-sac address in the sought after village of Hartlebury. Enjoying wonderful views towards the Clent Hills and overlooking an attractive green area situated opposite, the property offers a generously proportioned and beautifully appointed layout that is "ready to move into", including two reception rooms, a spacious dining kitchen with integrated appliances, and four double bedrooms, the master of which enjoys an en-suite shower room. The property also includes Hive app controllable central heating, off-road parking for two cars, a double garage and a delightful, professionally landscaped, south facing rear garden.