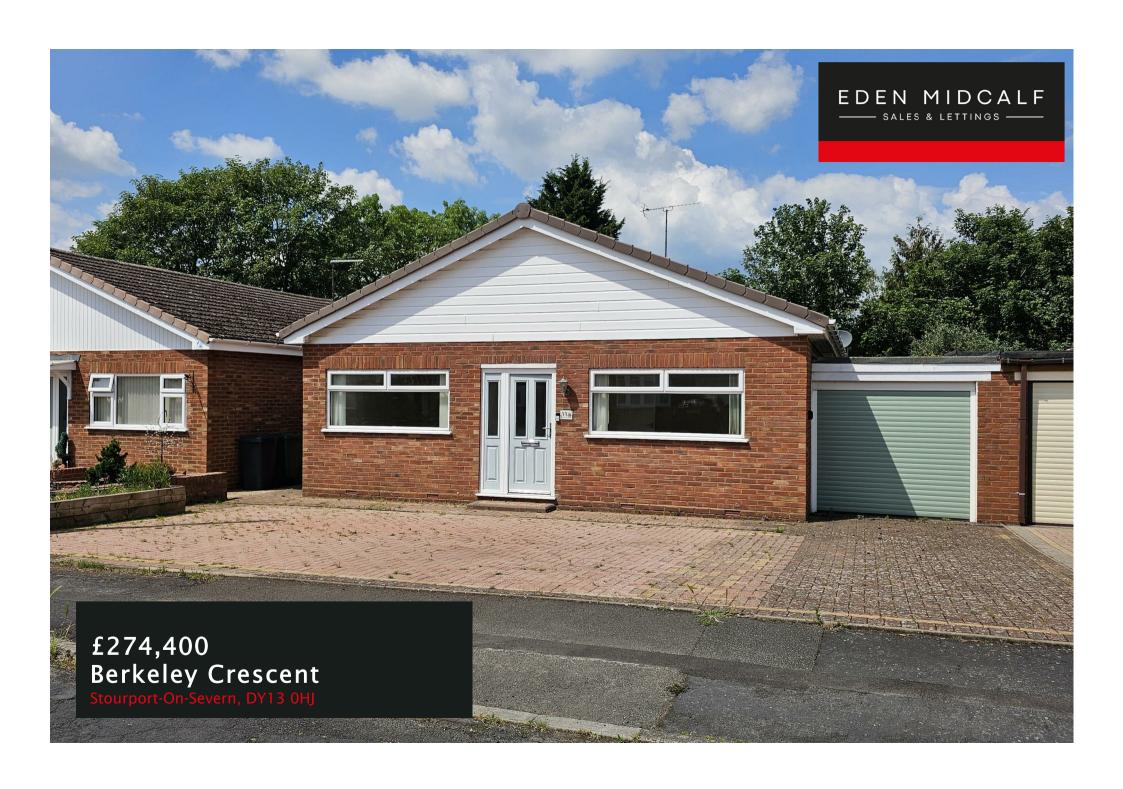

### PROPERTY SUMMARY

An attractively appointed two bedroom link-detached bungalow enjoying a pleasant cul-de-sac setting upon the countryside fringe of Stourport-on-Severn. Well placed within easy reach of town amenities, the property offers a well proportioned layout that is "ready to move into", together with off-road parking for four cars, a garage and a landscaped rear garden, which enjoys a pleasant rear aspect onto trees/greenery. Available with no upward chain.