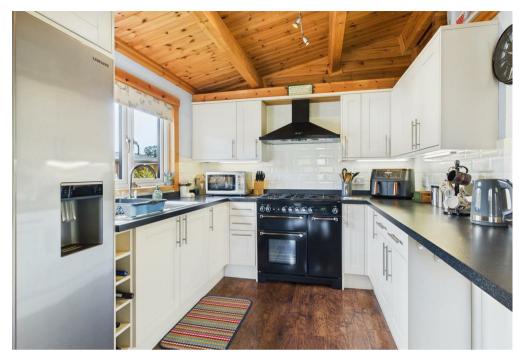

#### PROPERTY SUMMARY

A beautifully appointed two bedroom 12 month holiday lodge delightfully situated in the small village of Button Bridge in the Wyre Forest, just over 4 miles outside Bewdley. The property is under 10 years old and forms part of a sought after over 50s development. The layout is generously proportioned and "ready to move into", including a fantastic open-plan lounge/dining kitchen with French doors to a front terrace. The lodge includes off-road parking for 3 cars and is surrounded by attractively landscaped gardens.