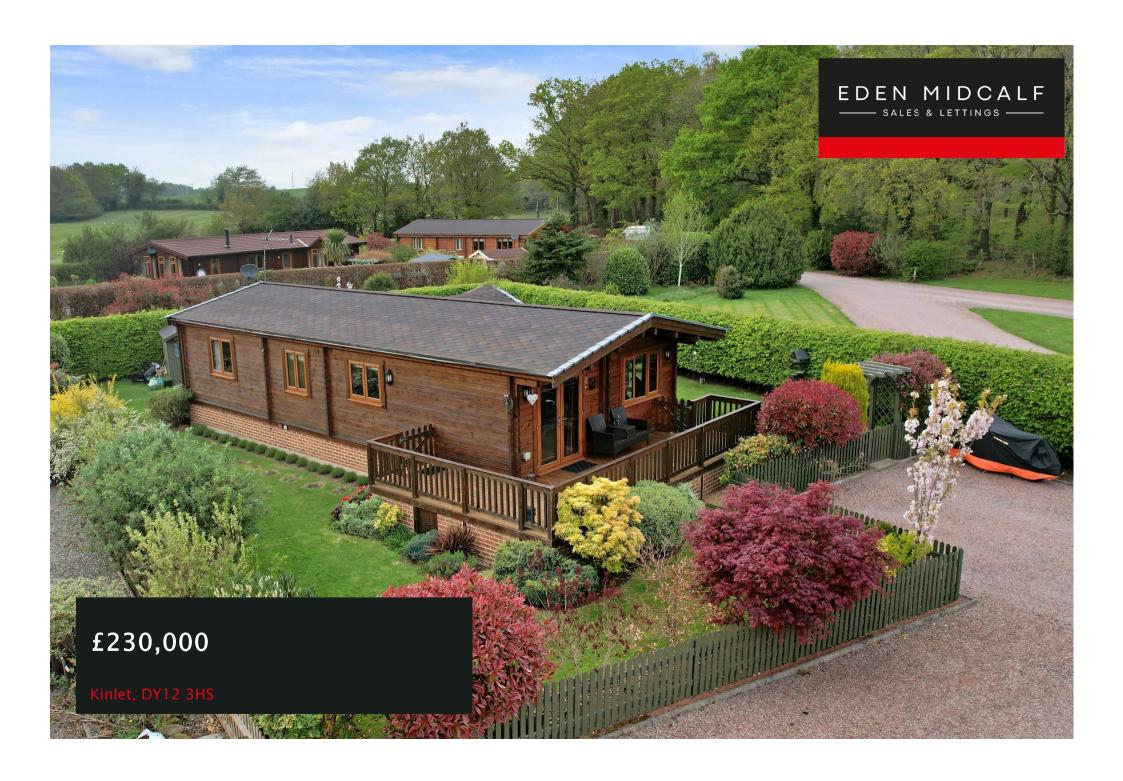

#### PROPERTY SUMMARY

A beautifully appointed two bedroom 12 month holiday lodge delightfully situated in the small village of Button Bridge in the Wyre Forest, just over 4 miles outside Bewdley. The property is under 10 years old and forms part of a sought after over 50s development. The layout is generously proportioned and "ready to move into", including a fantastic open-plan lounge/dining kitchen with French doors to a front terrace. The lodge includes off-road parking for 3 cars and is surrounded by attractively landscaped gardens.