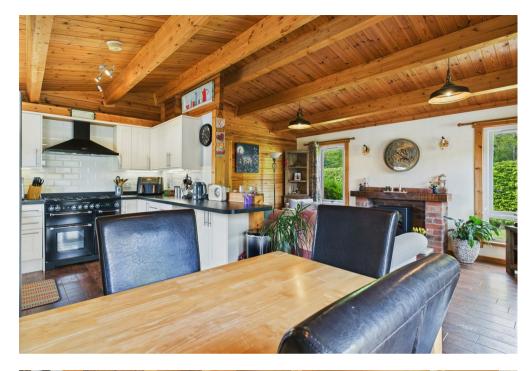

#### PROPERTY SUMMARY

A beautifully appointed two bedroom 12 month holiday lodge delightfully situated in the small village of Button Bridge in the Wyre Forest, just over 4 miles outside Bewdley. The property is under 10 years old and forms part of a sought after over 50s development. The layout is generously proportioned and "ready to move into", including a fantastic open-plan lounge/dining kitchen with French doors to a front terrace. The lodge includes off-road parking for 3 cars and is surrounded by attractively landscaped gardens.