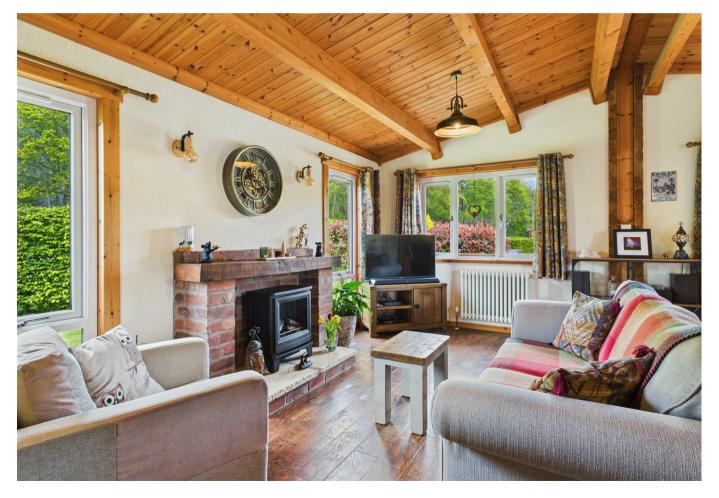

#### PROPERTY SUMMARY

A beautifully appointed two bedroom 12 month holiday lodge delightfully situated in the small village of Button Bridge in the Wyre Forest, just over 4 miles outside Bewdley. The property is under 10 years old and forms part of a sought after over 50s development. The layout is generously proportioned and "ready to move into", including a fantastic open-plan lounge/dining kitchen with French doors to a front terrace. The lodge includes off-road parking for 3 cars and is surrounded by attractively landscaped gardens.