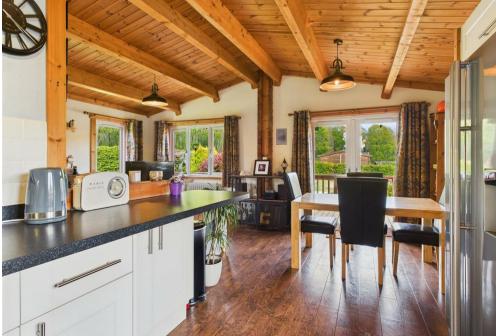

#### PROPERTY SUMMARY

A beautifully appointed two bedroom 12 month holiday lodge delightfully situated in the small village of Button Bridge in the Wyre Forest, just over 4 miles outside Bewdley. The property is under 10 years old and forms part of a sought after over 50s development. The layout is generously proportioned and "ready to move into", including a fantastic open-plan lounge/dining kitchen with French doors to a front terrace. The lodge includes off-road parking for 3 cars and is surrounded by attractively landscaped gardens.