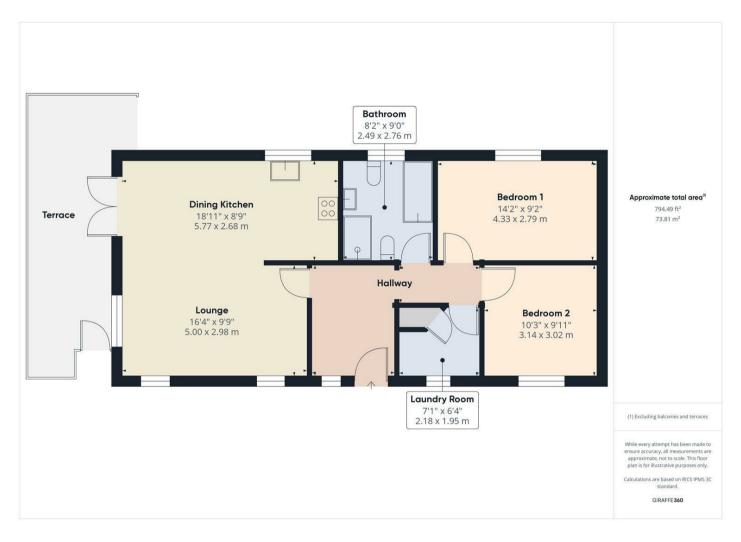

#### PROPERTY SUMMARY

A beautifully appointed two bedroom 12 month holiday lodge delightfully situated in the small village of Button Bridge in the Wyre Forest, just over 4 miles outside Bewdley. The property is under 10 years old and forms part of a sought after over 50s development. The layout is generously proportioned and "ready to move into", including a fantastic open-plan lounge/dining kitchen with French doors to a front terrace. The lodge includes off-road parking for 3 cars and is surrounded by attractively landscaped gardens.