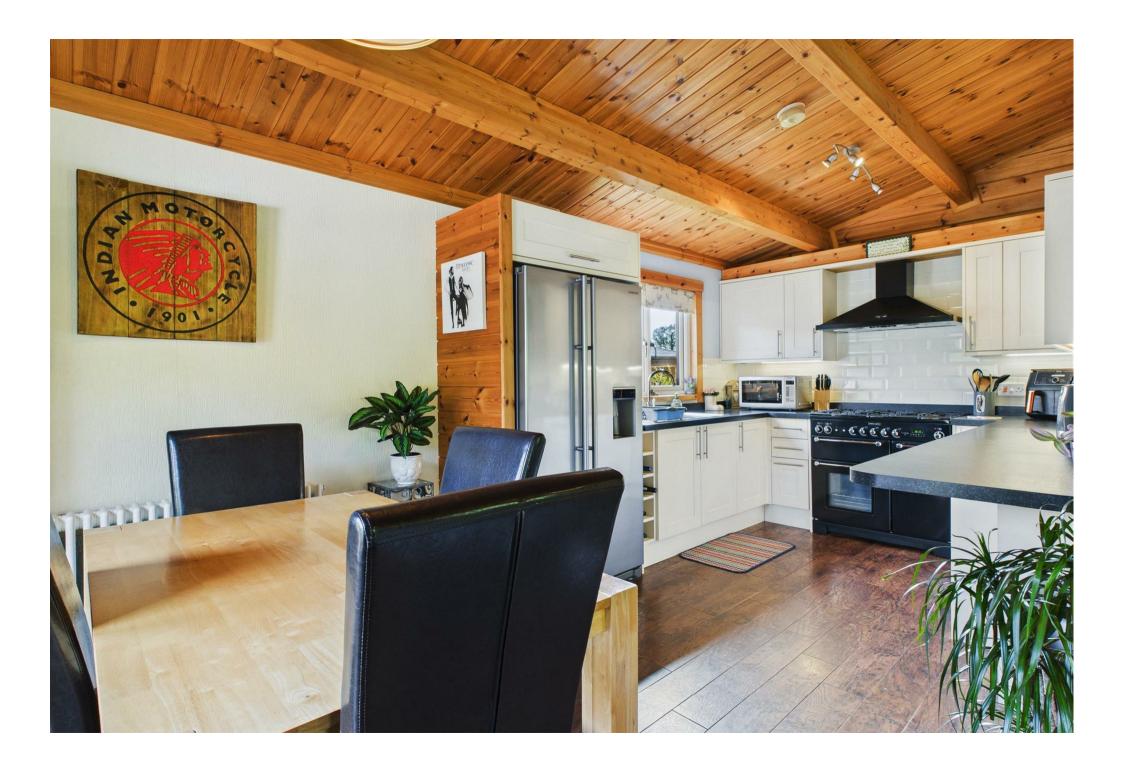

#### PROPERTY SUMMARY

A beautifully appointed two bedroom 12 month holiday lodge delightfully situated in the small village of Button Bridge in the Wyre Forest, just over 4 miles outside Bewdley. The property is under 10 years old and forms part of a sought after over 50s development. The layout is generously proportioned and "ready to move into", including a fantastic open-plan lounge/dining kitchen with French doors to a front terrace. The lodge includes off-road parking for 3 cars and is surrounded by attractively landscaped gardens.