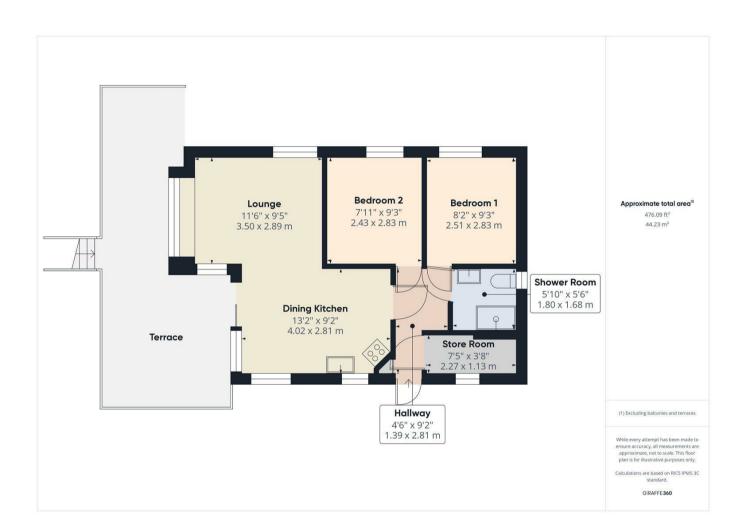

The layout includes an open-plan lounge/dining kitchen, two double bedrooms and a well appointed white shower room. The property also includes off-road parking and a beautifully laid out garden, protruding out at the rear, creating a wonderful spot to enjoy the fantastic riverside views. The garden also includes a fishing pontoon.