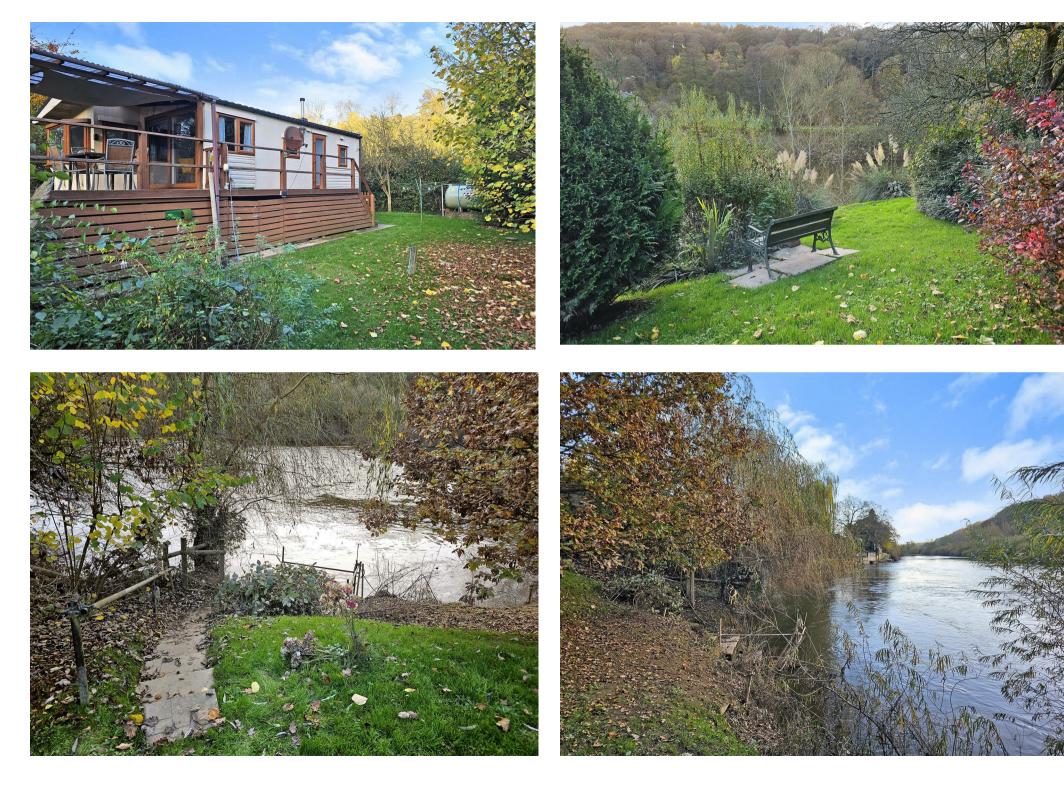

## **PROPERTY SUMMARY**

FOR SALE BY CONDITIONAL AUCTION: A two bedroom chalet enjoying a stunning tranquil setting on the banks of the River Severn in Bewdley. Enjoying wonderful views of the river and surrounding countryside and located close to the Severn Valley Railway, the chalet is raised on stilts to prevent the risk of flooding.

The layout includes an open-plan lounge/dining kitchen, two double bedrooms and a well appointed white shower room. The property also includes off-road parking and a beautifully laid out garden, protruding out at the rear, creating a wonderful spot to enjoy the fantastic riverside views. The garden also includes a fishing pontoon.