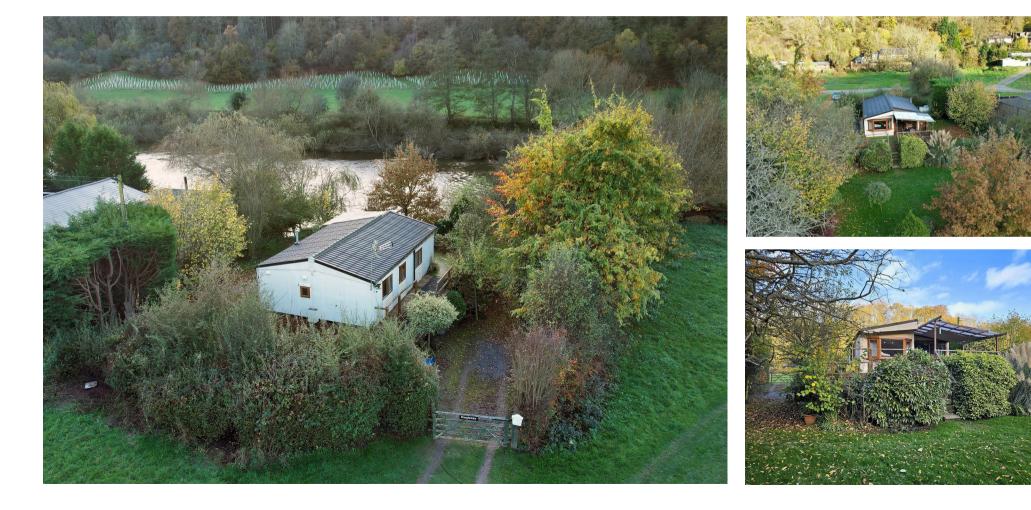

## **PROPERTY SUMMARY**

FOR SALE BY CONDITIONAL AUCTION: A two bedroom chalet enjoying a stunning tranquil setting on the banks of the River Severn in Bewdley. Enjoying wonderful views of the river and surrounding countryside and located close to the Severn Valley Railway, the chalet is raised on stilts to prevent the risk of flooding.

The layout includes an open-plan lounge/dining kitchen, two double bedrooms and a well appointed white shower room. The property also includes off-road parking and a beautifully laid out garden, protruding out at the rear, creating a wonderful spot to enjoy the fantastic riverside views. The garden also includes a fishing pontoon.