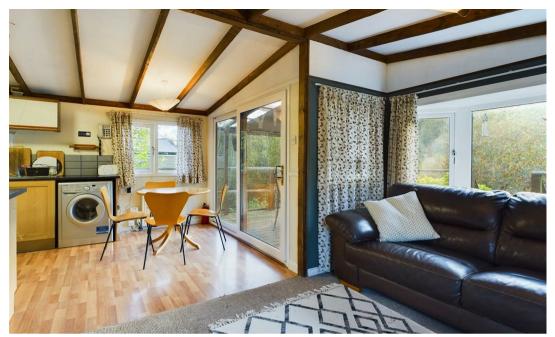

The layout includes an open-plan lounge/dining kitchen, two double bedrooms and a well appointed white shower room. The property also includes off-road parking and a beautifully laid out garden, protruding out at the rear, creating a wonderful spot to enjoy the fantastic riverside views. The garden also includes a fishing pontoon.