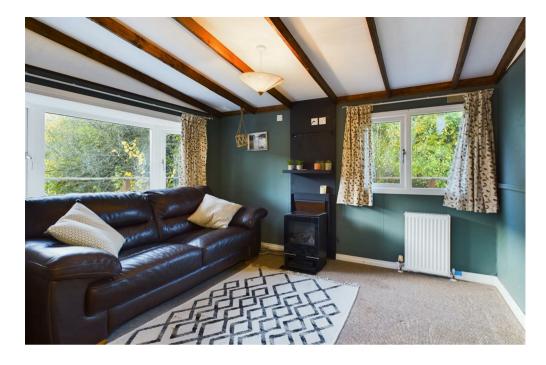

The layout includes an open-plan lounge/dining kitchen, two double bedrooms and a well appointed white shower room. The property also includes off-road parking and a beautifully laid out garden, protruding out at the rear, creating a wonderful spot to enjoy the fantastic riverside views. The garden also includes a fishing pontoon.