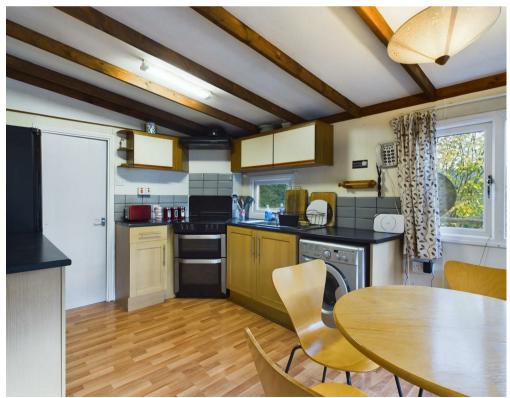

The layout includes an open-plan lounge/dining kitchen, two double bedrooms and a well appointed white shower room. The property also includes off-road parking and a beautifully laid out garden, protruding out at the rear, creating a wonderful spot to enjoy the fantastic riverside views. The garden also includes a fishing pontoon.