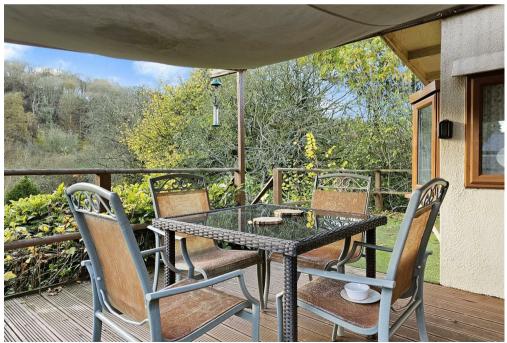

The layout includes an open-plan lounge/dining kitchen, two double bedrooms and a well appointed white shower room. The property also includes off-road parking and a beautifully laid out garden, protruding out at the rear, creating a wonderful spot to enjoy the fantastic riverside views. The garden also includes a fishing pontoon.