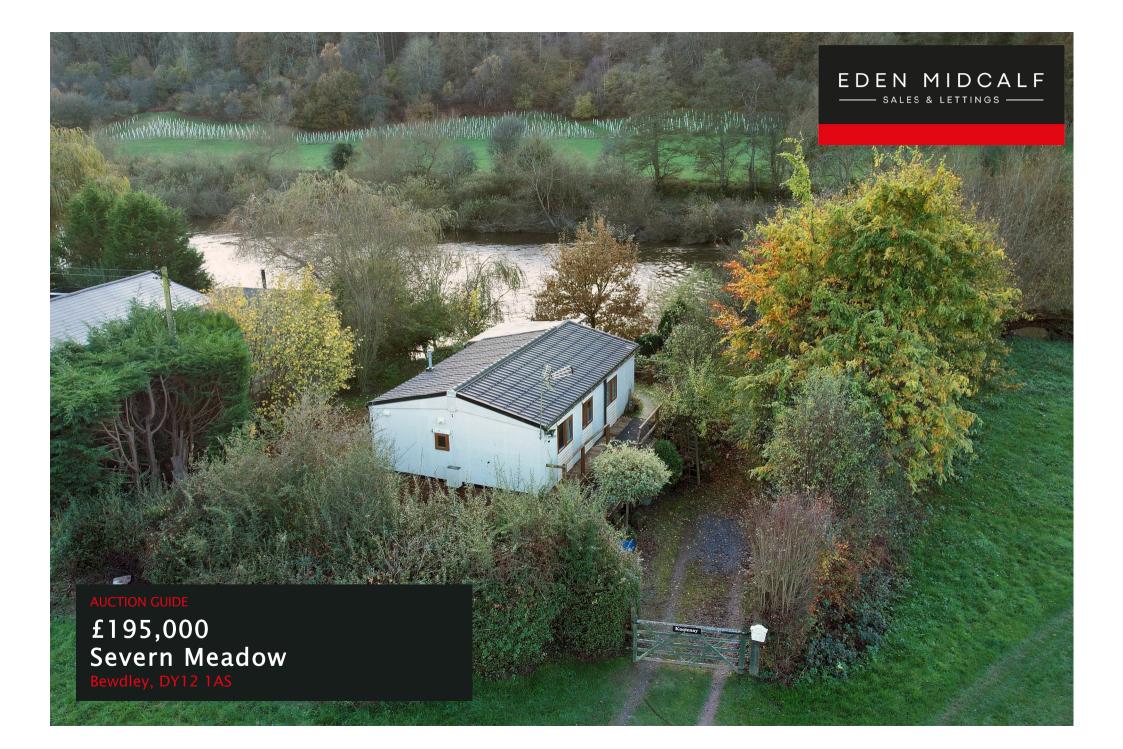

## **PROPERTY SUMMARY**

FOR SALE BY CONDITIONAL AUCTION: A two bedroom chalet enjoying a stunning tranquil setting on the banks of the River Severn in Bewdley. Enjoying wonderful views of the river and surrounding countryside and located close to the Severn Valley Railway, the chalet is raised on stilts to prevent the risk of flooding.

The layout includes an open-plan lounge/dining kitchen, two double bedrooms and a well appointed white shower room. The property also includes off-road parking and a beautifully laid out garden, protruding out at the rear, creating a wonderful spot to enjoy the fantastic riverside views. The garden also includes a fishing pontoon.