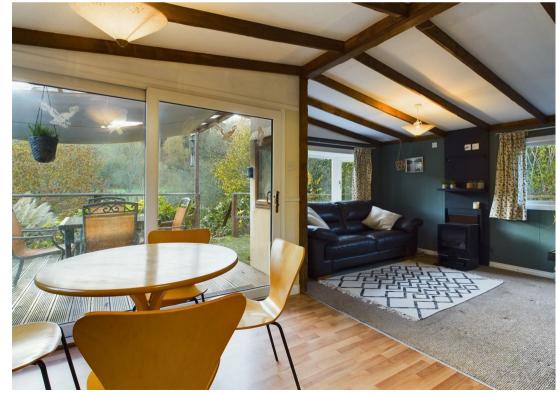

The layout includes an open-plan lounge/dining kitchen, two double bedrooms and a well appointed white shower room. The property also includes off-road parking and a beautifully laid out garden, protruding out at the rear, creating a wonderful spot to enjoy the fantastic riverside views. The garden also includes a fishing pontoon.