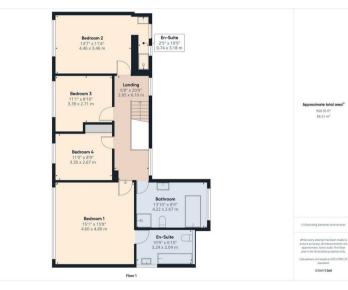

## **PROPERTY SUMMARY**

An extended and distinctive four bedroom detached family house enjoying a wonderful elevated position within this highly sought after cul-de-sac in Bewdley, with delightful countryside views to the fore. The property is located within walking distance of Bewdley town and offers an impressively spacious layout, including four reception rooms, four excellent sized bedrooms, master with an en-suite shower room; a large driveway, double garage and a large beautifully landscaped garden.