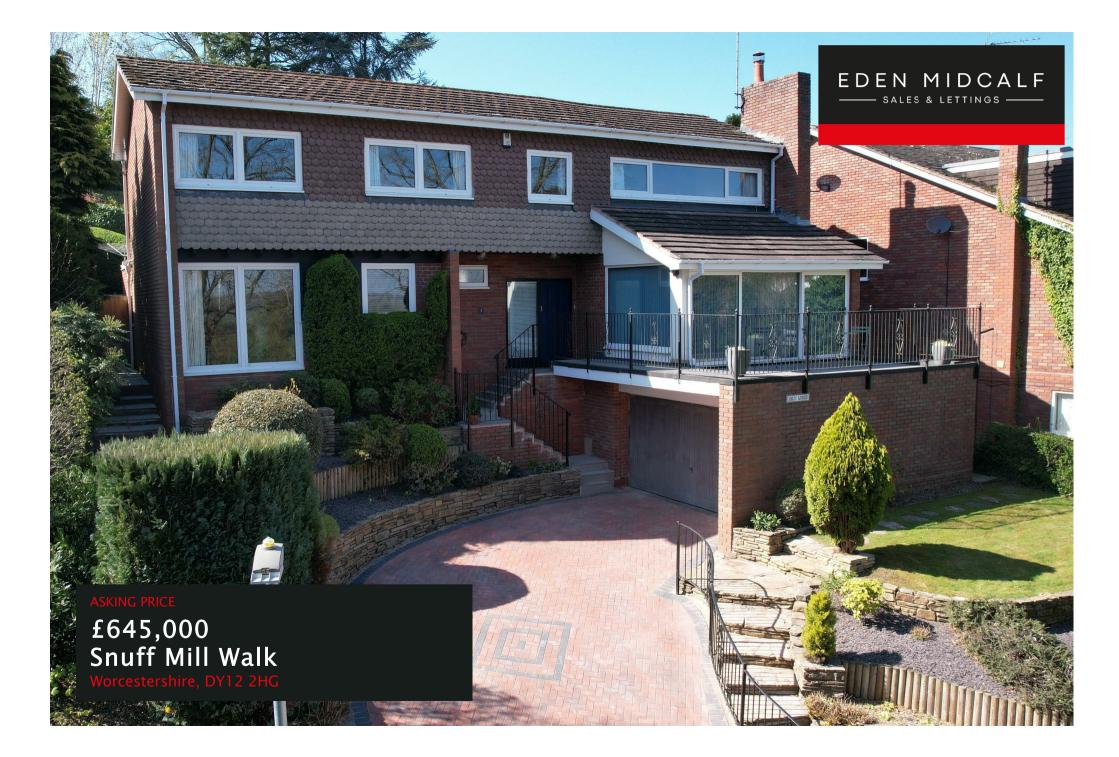

## **PROPERTY SUMMARY**

An extended and distinctive four bedroom detached family house enjoying a wonderful elevated position within this highly sought after cul-de-sac in Bewdley, with delightful countryside views to the fore. The property is located within walking distance of Bewdley town and offers an impressively spacious layout, including four reception rooms, four excellent sized bedrooms, master with an en-suite shower room; a large driveway, double garage and a large beautifully landscaped garden.