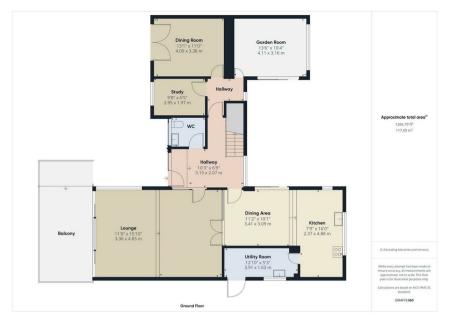

## **PROPERTY SUMMARY**

An extended and distinctive four bedroom detached family house enjoying a wonderful elevated position within this highly sought after cul-de-sac in Bewdley, with delightful countryside views to the fore. The property is located within walking distance of Bewdley town and offers an impressively spacious layout, including four reception rooms, four excellent sized bedrooms, master with an en-suite shower room; a large driveway, double garage and a large beautifully landscaped garden.