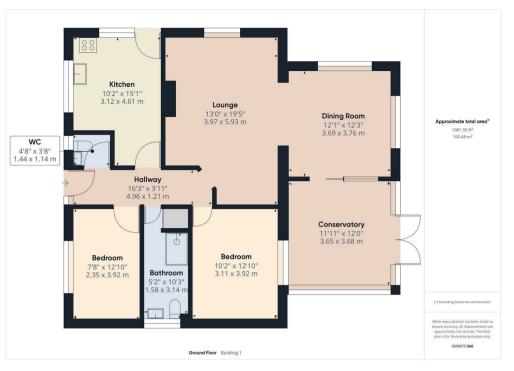

### PROPERTY SUMMARY

A large two bedroom detached bungalow pleasantly situated upon a superb plot at the head of a popular cul-de-sac in Hartlebury. Offering a generous layout, together with a large gated driveway, a double garage and a beautifully laid out rear garden, including a large workshop and an open rear aspect.

#### **VIEWINGS**

By prior appointment only

Agents Note: Whilst every care has been taken to prepare these particulars, they are for guidance purposes only. All measurements are approximate and are for general guidance purposes only and whilst every care has been taken to ensure their accuracy, they should not be relied upon and potential buyers/tenants are advised to recheck the measurements