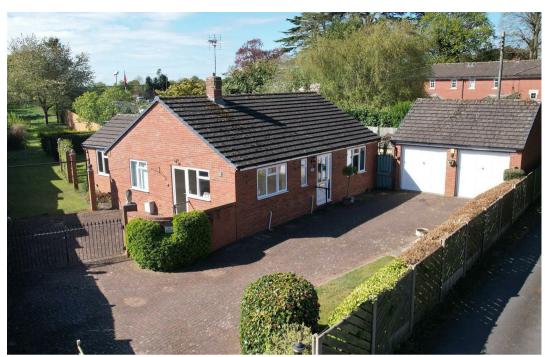

### PROPERTY SUMMARY

A large two bedroom detached bungalow pleasantly situated upon a superb plot at the head of a popular cul-de-sac in Hartlebury. Offering a generous layout, together with a large gated driveway, a double garage and a beautifully laid out rear garden, including a large workshop and an open rear aspect.