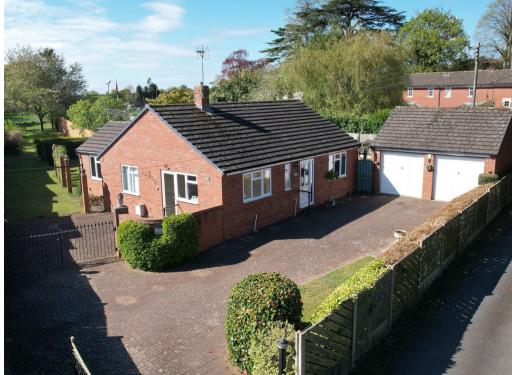

### PROPERTY SUMMARY

A large two bedroom detached bungalow pleasantly situated upon a superb plot at the head of a popular cul-de-sac in Hartlebury. Offering a generous layout, together with a large gated driveway, a double garage and a beautifully laid out rear garden, including a large workshop and an open rear aspect.