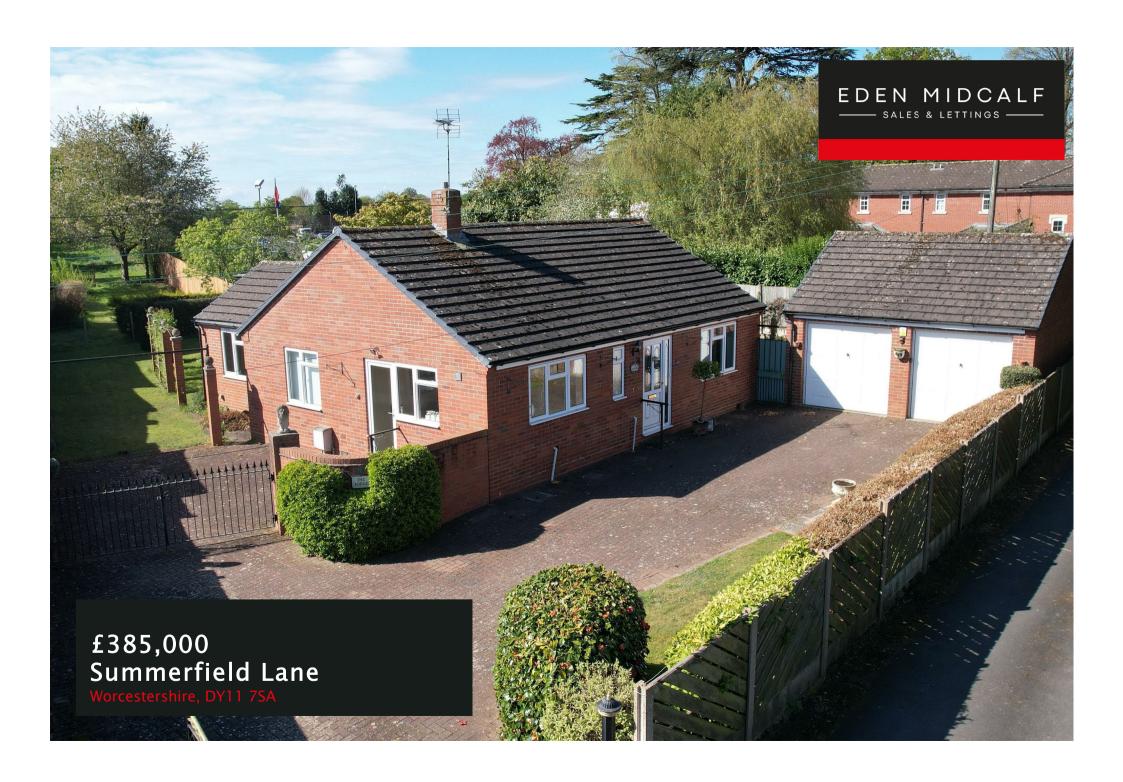

### PROPERTY SUMMARY

A large two bedroom detached bungalow pleasantly situated upon a superb plot at the head of a popular cul-de-sac in Hartlebury. Offering a generous layout, together with a large gated driveway, a double garage and a beautifully laid out rear garden, including a large workshop and an open rear aspect.