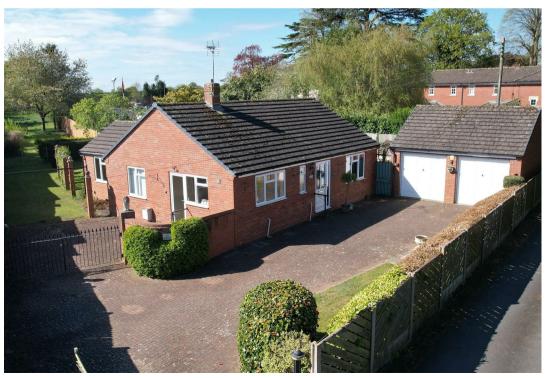

### PROPERTY SUMMARY

A large two bedroom detached bungalow pleasantly situated upon a superb plot at the head of a popular cul-de-sac in Hartlebury. Offering a generous layout, together with a large gated driveway, a double garage and a beautifully laid out rear garden, including a large workshop and an open rear aspect.