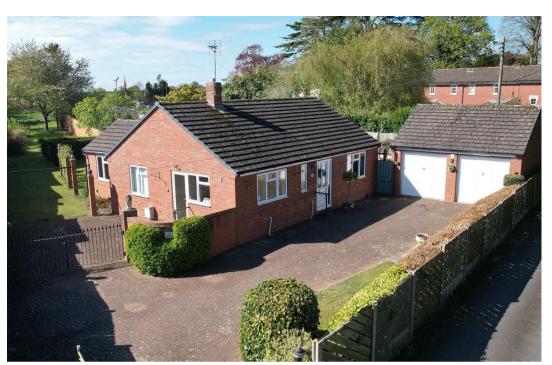

### PROPERTY SUMMARY

A large two bedroom detached bungalow pleasantly situated upon a superb plot at the head of a popular cul-de-sac in Hartlebury. Offering a generous layout, together with a large gated driveway, a double garage and a beautifully laid out rear garden, including a large workshop and an open rear aspect.