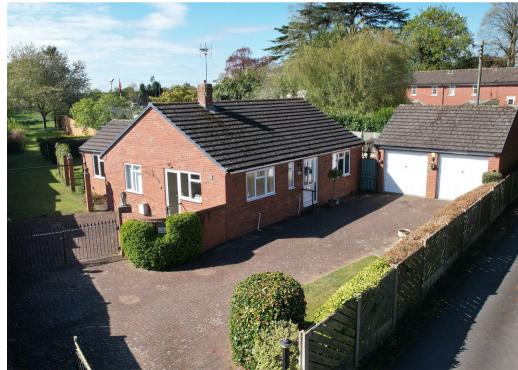

### PROPERTY SUMMARY

A large two bedroom detached bungalow pleasantly situated upon a superb plot at the head of a popular cul-de-sac in Hartlebury. Offering a generous layout, together with a large gated driveway, a double garage and a beautifully laid out rear garden, including a large workshop and an open rear aspect.