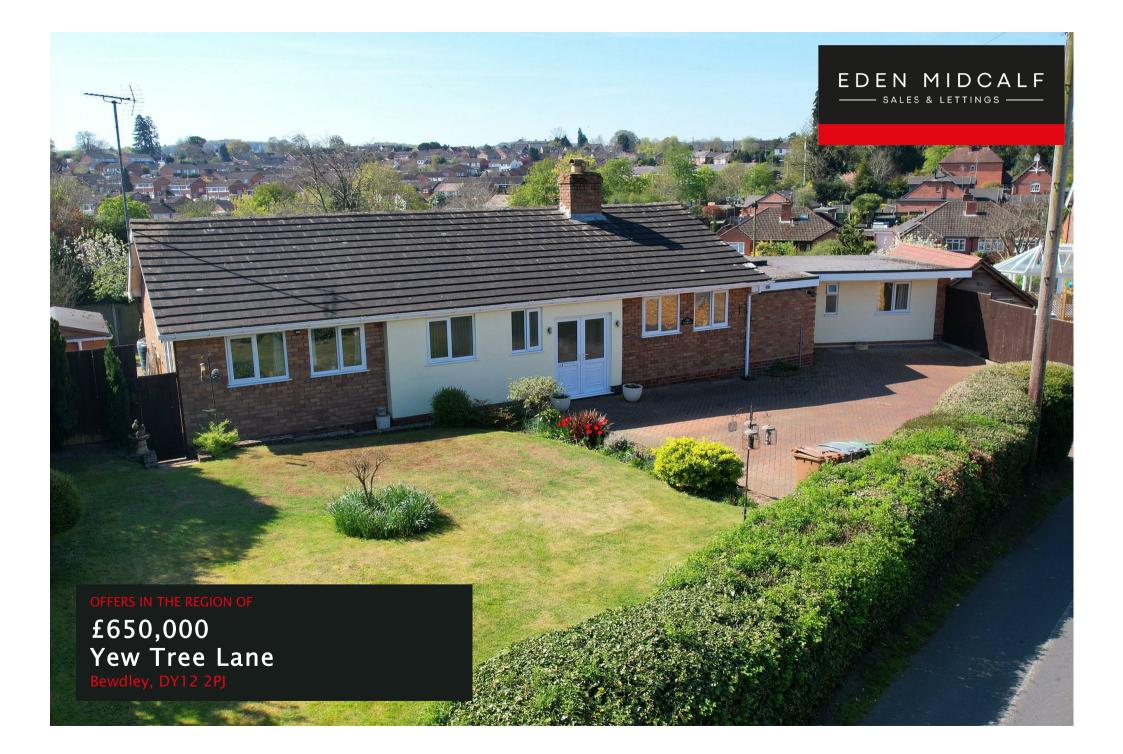

## **PROPERTY SUMMARY**

An extended and greatly enlarged four bedroom detached family bungalow within this sought after address in Bewdley. Located within easy reach of town amenities, the property offers an incredibly spacious and versatile layout, including two reception rooms, a conservatory extension and a self-contained one bedroom annex. The bungalow also occupies a generous plot with a large driveway and a wonderful large landscaped rear garden.