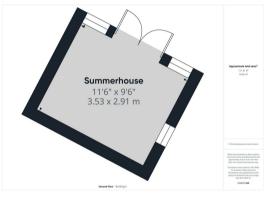

## PROPERTY SUMMARY

An extended and greatly enlarged four bedroom detached family bungalow within this sought after address in Bewdley. Located within easy reach of town amenities, the property offers an incredibly spacious and versatile layout, including two reception rooms, a conservatory extension and a self-contained one bedroom annex. The bungalow also occupies a generous plot with a large driveway and a wonderful large landscaped rear garden.