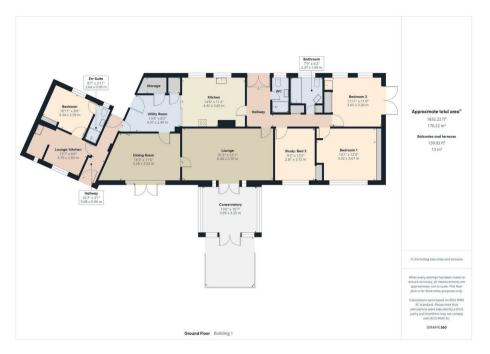

## PROPERTY SUMMARY

An extended and greatly enlarged four bedroom detached family bungalow within this sought after address in Bewdley. Located within easy reach of town amenities, the property offers an incredibly spacious and versatile layout, including two reception rooms, a conservatory extension and a self-contained one bedroom annex. The bungalow also occupies a generous plot with a large driveway and a wonderful large landscaped rear garden.