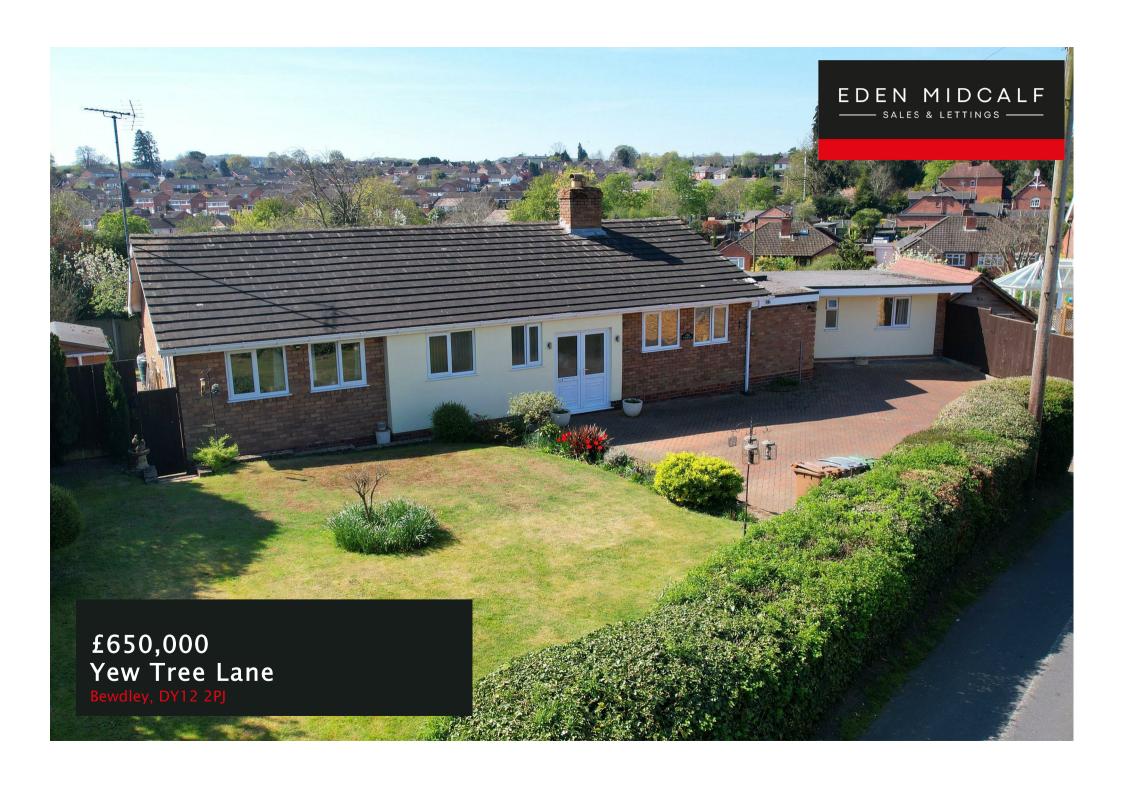

## PROPERTY SUMMARY

An extended and greatly enlarged four bedroom detached family bungalow within this sought after address in Bewdley. Located within easy reach of town amenities, the property offers an incredibly spacious and versatile layout, including two reception rooms, a conservatory extension and a self-contained one bedroom annex. The bungalow also occupies a generous plot with a large driveway and a wonderful large landscaped rear garden.