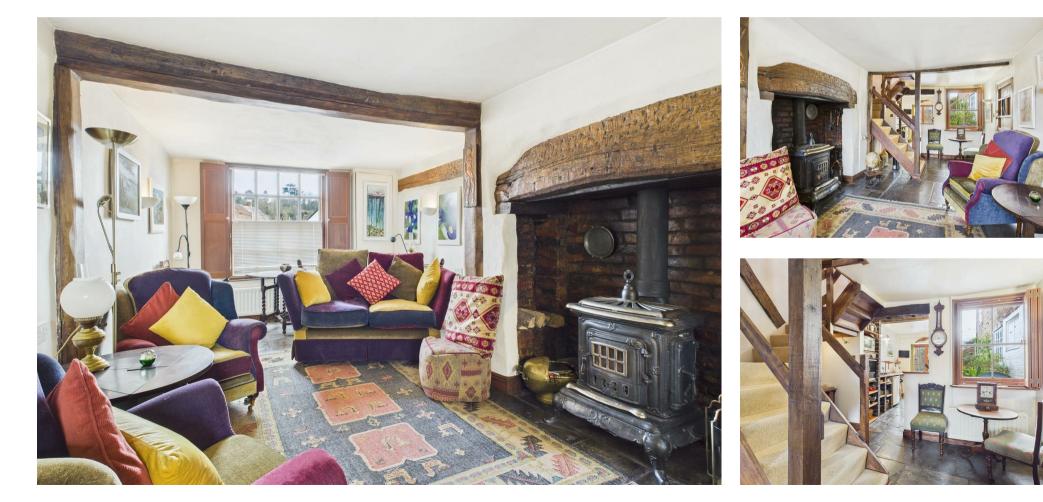

## **PROPERTY SUMMARY**

A charming Grade II listed three bedroom terraced family house enjoying a wonderful setting overlooking the River Severn in picturesque Bewdley town. Offering a well proportioned layout that retains much of its original character, including exposed timber beams, and benefits from attractive modern appointments. The property enjoys a landscaped low maintenance rear garden and is just a short walk from Bewdley town and its excellent amenities. Available with no upward chain.