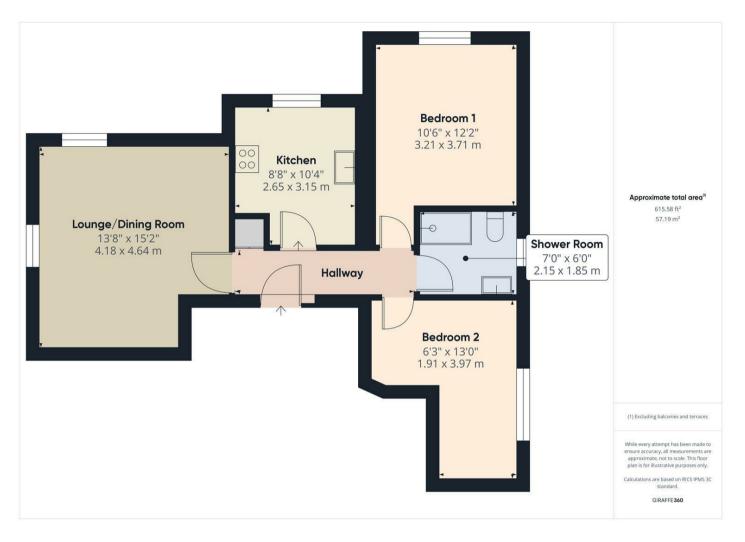

## **PROPERTY SUMMARY**

A beautifully appointed two bedroom apartment situated on the top floor of this attractive Grade II listed building close to the heart of Bewdley town. Located just a short walk from shops/amenities, the property offers a generous layout that is "ready to move into", together with designated parking and a landscaped communal garden, which enjoys delightful views.