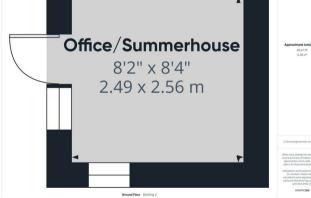

## **PROPERTY SUMMARY**

An attractively improved three bedroom semi-detached family house within this popular address in Bewdley town. The property offers a generously proportioned layout that is "ready to move into", including a spacious full width lounge, a beautifully appointed breakfast kitchen and three good sized bedrooms. The property also includes off-road parking for two cars (with an EV charging point) and a landscaped south facing rear garden, including a home office/summerhouse (with power and lighting). Located within walking distance of town amenities.

Office/Summerhouse 8'2" x 8'4" 2.49 x 2.56 m Ground Floor Building 2

LOCAL AUTHORITY Wyre Forest District Council

TENURE Freehold

COUNCIL TAX BAND C

VIEWINGS By prior appointment only

Agents Note: Whilst every care has been taken to prepare these particulars, they are for guidance purposes only. All measurements are approximate and are for general guidance purposes only and whilst every care has been taken to ensure their accuracy, they should not be relied upon and potential buyers/tenants are advised to recheck the measurements