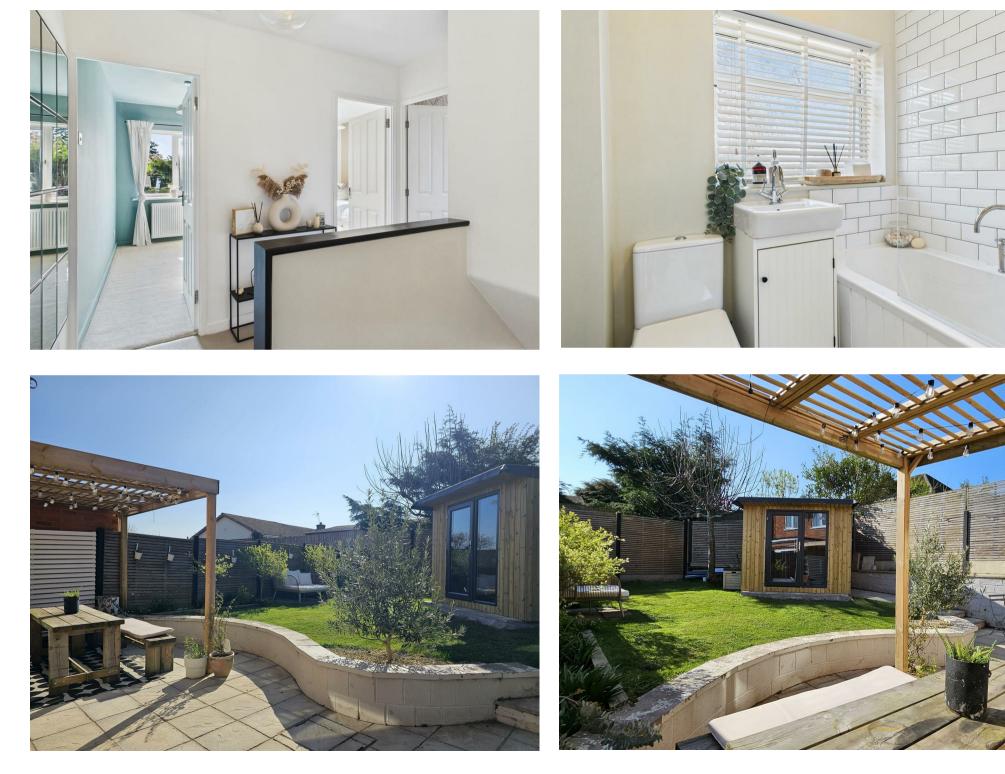

## **PROPERTY SUMMARY**

An attractively improved three bedroom semi-detached family house within this popular address in Bewdley town. The property offers a generously proportioned layout that is "ready to move into", including a spacious full width lounge, a beautifully appointed breakfast kitchen and three good sized bedrooms. The property also includes off-road parking for two cars (with an EV charging point) and a landscaped south facing rear garden, including a home office/summerhouse (with power and lighting). Located within walking distance of town amenities.

Office/Summerhouse 8'2" x 8'4" 2.49 x 2.56 m Ground Floor Building 2

LOCAL AUTHORITY Wyre Forest District Council

TENURE Freehold

COUNCIL TAX BAND C

VIEWINGS By prior appointment only

Agents Note: Whilst every care has been taken to prepare these particulars, they are for guidance purposes only. All measurements are approximate and are for general guidance purposes only and whilst every care has been taken to ensure their accuracy, they should not be relied upon and potential buyers/tenants are advised to recheck the measurements