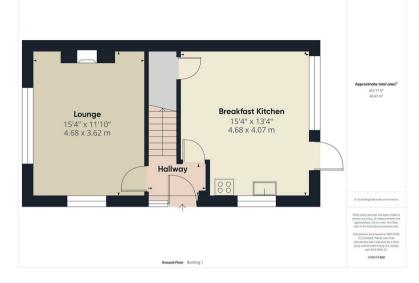

## **PROPERTY SUMMARY**

An attractively improved three bedroom semi-detached family house within this popular address in Bewdley town. The property offers a generously proportioned layout that is "ready to move into", including a spacious full width lounge, a beautifully appointed breakfast kitchen and three good sized bedrooms. The property also includes off-road parking for two cars (with an EV charging point) and a landscaped south facing rear garden, including a home office/summerhouse (with power and lighting). Located within walking distance of town amenities.