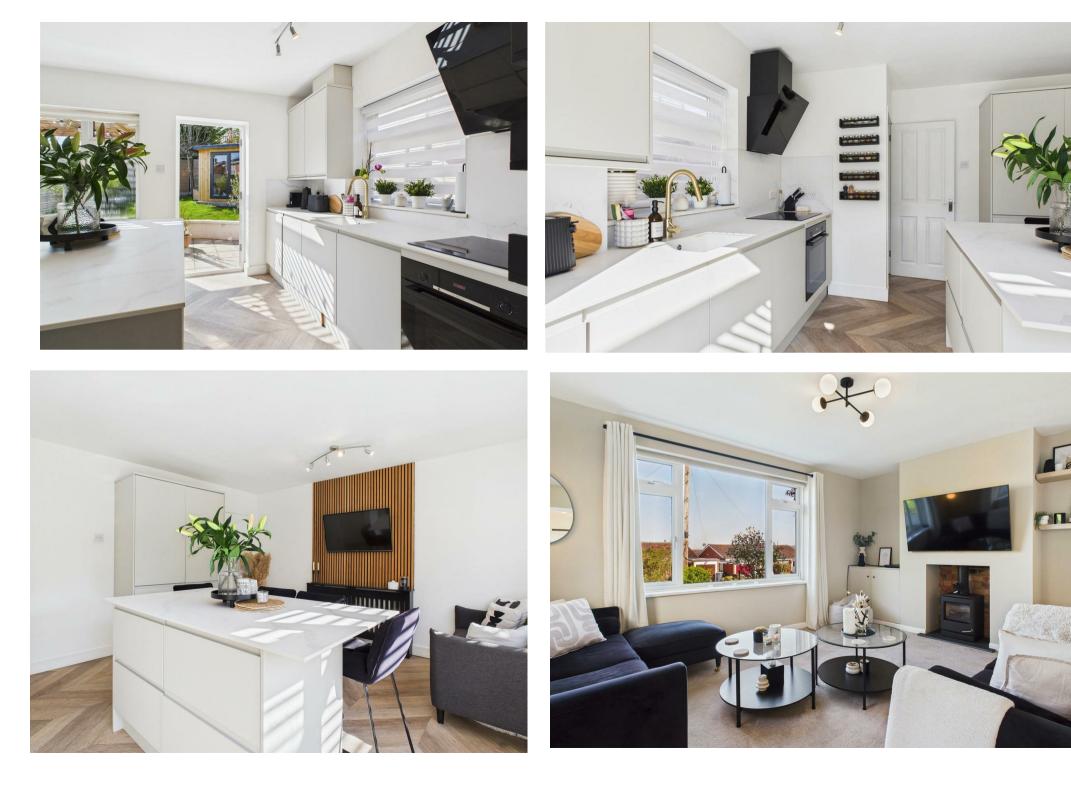

## **PROPERTY SUMMARY**

An attractively improved three bedroom semi-detached family house within this popular address in Bewdley town. The property offers a generously proportioned layout that is "ready to move into", including a spacious full width lounge, a beautifully appointed breakfast kitchen and three good sized bedrooms. The property also includes off-road parking for two cars (with an EV charging point) and a landscaped south facing rear garden, including a home office/summerhouse (with power and lighting). Located within walking distance of town amenities.

Landing Bedroom 3 6'1" x 10'2" 1.86 x 3.11 m Bedroom 1 422.6 ft<sup>2</sup> 39.26 m<sup>2</sup> 13'3" x 11'9" 4.05 x 3.60 m Bedroom 2 9'3" x 9'11" 2.83 x 3.04 m Bathroom 5'6" x 6'7" 1.69 x 2.02 m

EDEN MIDCALF SALES & LETTINGS