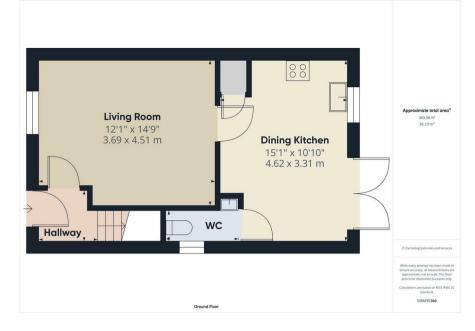

## **PROPERTY SUMMARY**

An attractively appointed three bedroom semi-detached family house pleasantly situated in a small culde-sac in sought after Cleobury Mortimer. Constructed in 2019, the property offers a well proportioned layout that is "ready to move into", including a good sized lounge and a dining kitchen with integrated appliances. The property also includes a block paved driveway with off-road parking for two cars, together with a landscaped low maintenance rear garden.