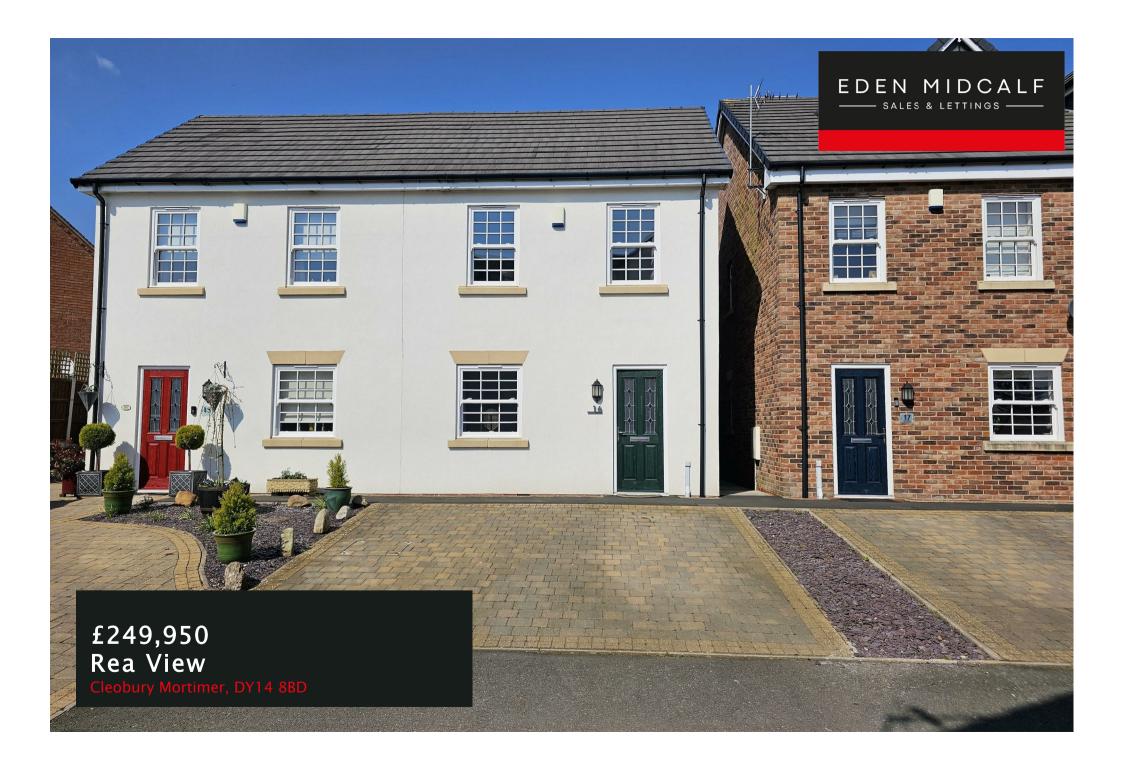

## **PROPERTY SUMMARY**

An attractively appointed three bedroom semi-detached family house pleasantly situated in a small culde-sac in sought after Cleobury Mortimer. Constructed in 2019, the property offers a well proportioned layout that is "ready to move into", including a good sized lounge and a dining kitchen with integrated appliances. The property also includes a block paved driveway with off-road parking for two cars, together with a landscaped low maintenance rear garden.