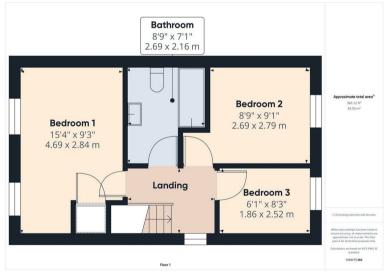

## **PROPERTY SUMMARY**

An attractively appointed three bedroom semi-detached family house pleasantly situated in a small culde-sac in sought after Cleobury Mortimer. Constructed in 2019, the property offers a well proportioned layout that is "ready to move into", including a good sized lounge and a dining kitchen with integrated appliances. The property also includes a block paved driveway with off-road parking for two cars, together with a landscaped low maintenance rear garden.