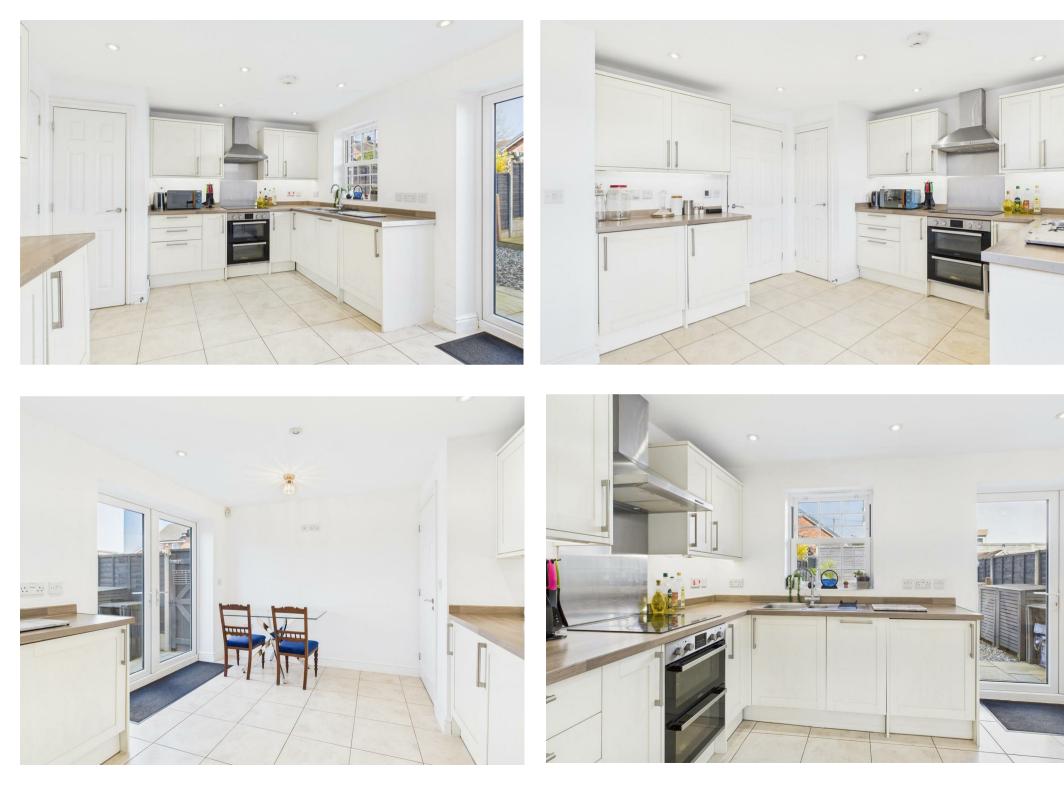

## **PROPERTY SUMMARY**

An attractively appointed three bedroom semi-detached family house pleasantly situated in a small culde-sac in sought after Cleobury Mortimer. Constructed in 2019, the property offers a well proportioned layout that is "ready to move into", including a good sized lounge and a dining kitchen with integrated appliances. The property also includes a block paved driveway with off-road parking for two cars, together with a landscaped low maintenance rear garden.