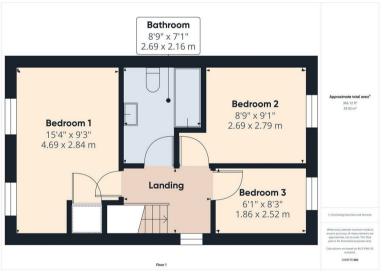

## PROPERTY SUMMARY

An attractively appointed three bedroom semi-detached family house pleasantly situated in a small culde-sac in sought after Cleobury Mortimer. Constructed in 2019, the property offers a well proportioned layout that is "ready to move into", including a good sized lounge and a dining kitchen with integrated appliances. The property also includes a block paved driveway with off-road parking for two cars, together with a landscaped low maintenance rear garden.