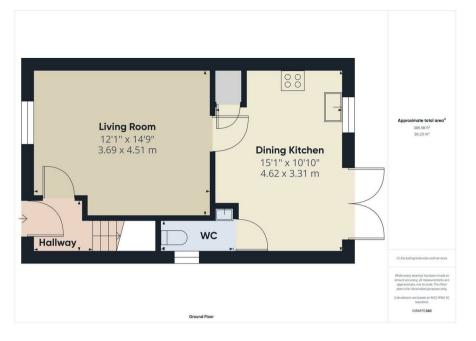

## PROPERTY SUMMARY

An attractively appointed three bedroom semi-detached family house pleasantly situated in a small culde-sac in sought after Cleobury Mortimer. Constructed in 2019, the property offers a well proportioned layout that is "ready to move into", including a good sized lounge and a dining kitchen with integrated appliances. The property also includes a block paved driveway with off-road parking for two cars, together with a landscaped low maintenance rear garden.