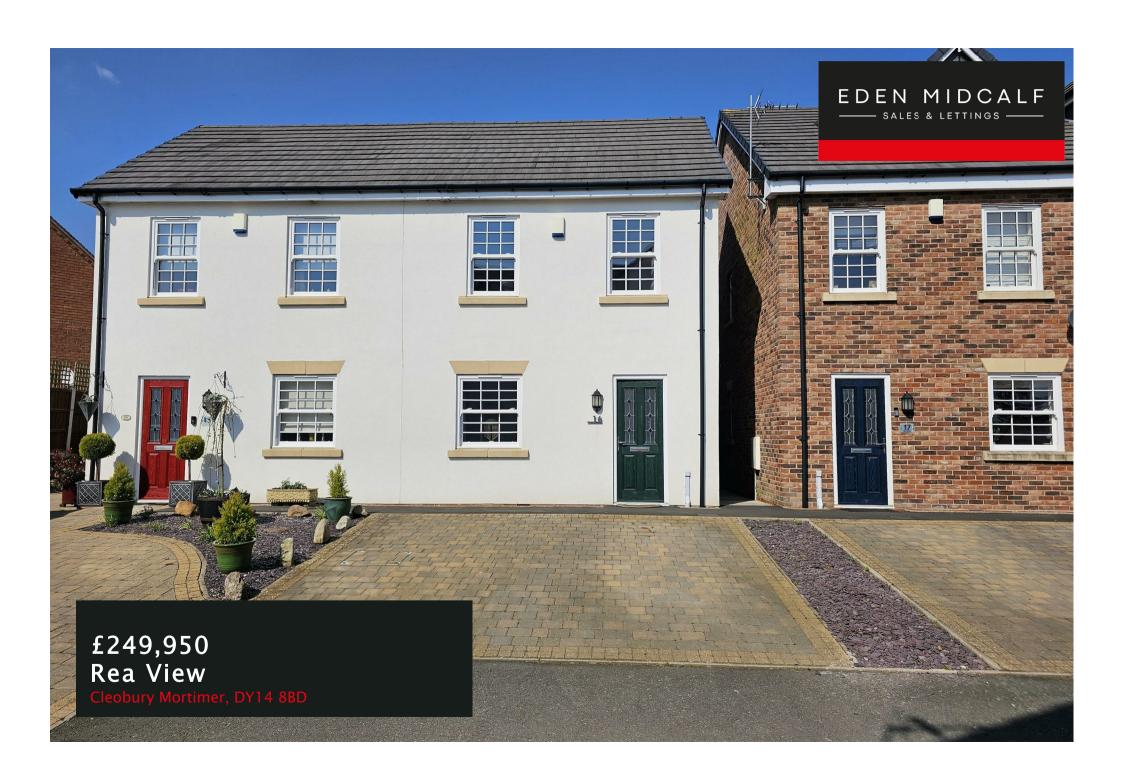

## PROPERTY SUMMARY

An attractively appointed three bedroom semi-detached family house pleasantly situated in a small culde-sac in sought after Cleobury Mortimer. Constructed in 2019, the property offers a well proportioned layout that is "ready to move into", including a good sized lounge and a dining kitchen with integrated appliances. The property also includes a block paved driveway with off-road parking for two cars, together with a landscaped low maintenance rear garden.