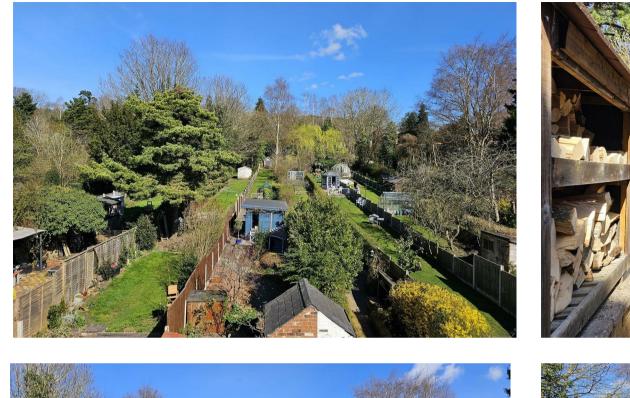

## **PROPERTY SUMMARY**

An attractively improved three bedroom period terraced family house within this popular address in sought after Bewdley town. Located within walking distance of town amenities and the River Severn, the property offers a well proportioned and beautifully presented layout that is "ready to move into", together with off-road parking for two cars and a wonderful long landscaped rear garden, including a potential home office and backing onto the Severn Valley Railway.