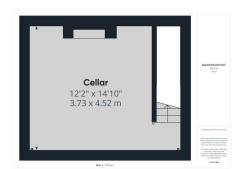

## **PROPERTY SUMMARY**

An attractively improved three bedroom period terraced family house within this popular address in sought after Bewdley town. Located within walking distance of town amenities and the River Severn, the property offers a well proportioned and beautifully presented layout that is "ready to move into", together with off-road parking for two cars and a wonderful long landscaped rear garden, including a potential home office and backing onto the Severn Valley Railway.