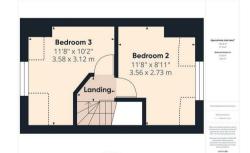

## **PROPERTY SUMMARY**

An attractively improved three bedroom period terraced family house within this popular address in sought after Bewdley town. Located within walking distance of town amenities and the River Severn, the property offers a well proportioned and beautifully presented layout that is "ready to move into", together with off-road parking for two cars and a wonderful long landscaped rear garden, including a potential home office and backing onto the Severn Valley Railway.