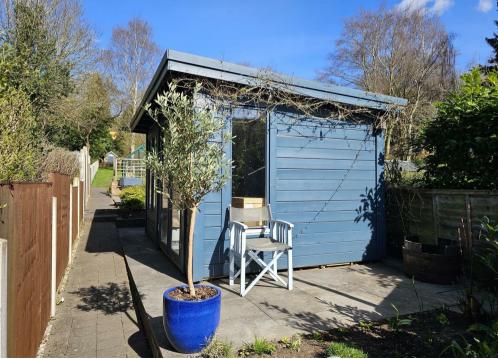

Cabin/Office 8'7" x 12'9" 2.62 x 3.91 m

Greand Rear Building

LOCAL AUTHORITY Wyre Forest District Council

**TENURE** Freehold

COUNCIL TAX BAND

VIEWINGS By prior appointment only

|                                                                                      | Current                 | Potential |
|--------------------------------------------------------------------------------------|-------------------------|-----------|
| Vary energy efficient - lower running costs<br>(92 plus) A<br>(81-91) B<br>(69-80) C |                         | 82        |
| (55-68) D<br>(39-54) E                                                               | 43                      |           |
| (21-38)                                                                              |                         |           |
| (1-20) G                                                                             |                         |           |
| Not energy efficient - higher running costs                                          |                         |           |
|                                                                                      | U Directiv<br>002/91/E0 |           |