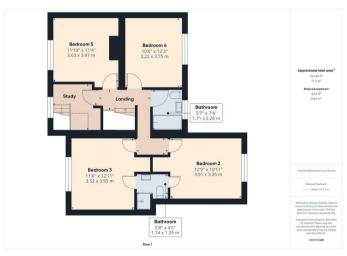

#### PROPERTY SUMMARY

A substantially extended and beautifully improved, five/six bedroom, semi-detached family house within sought after Bewdley town. Offering an incredibly spacious, versatile and luxuriously appointed layout that is "ready to move into", including two generous reception rooms, together with six potential double bedrooms, four of which enjoy en-suite facilities. The property also includes off-road parking for at least three cars and an excellent sized and attractively landscaped rear garden.