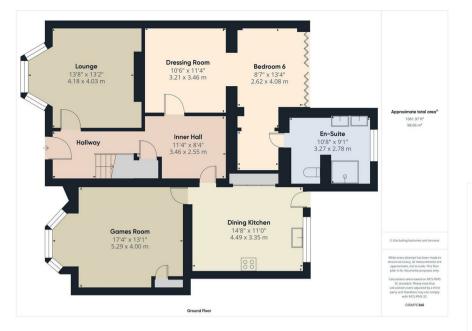

#### PROPERTY SUMMARY

A substantially extended and beautifully improved, five/six bedroom, semi-detached family house within sought after Bewdley town. Offering an incredibly spacious, versatile and luxuriously appointed layout that is "ready to move into", including two generous reception rooms, together with six potential double bedrooms, four of which enjoy en-suite facilities. The property also includes off-road parking for at least three cars and an excellent sized and attractively landscaped rear garden.