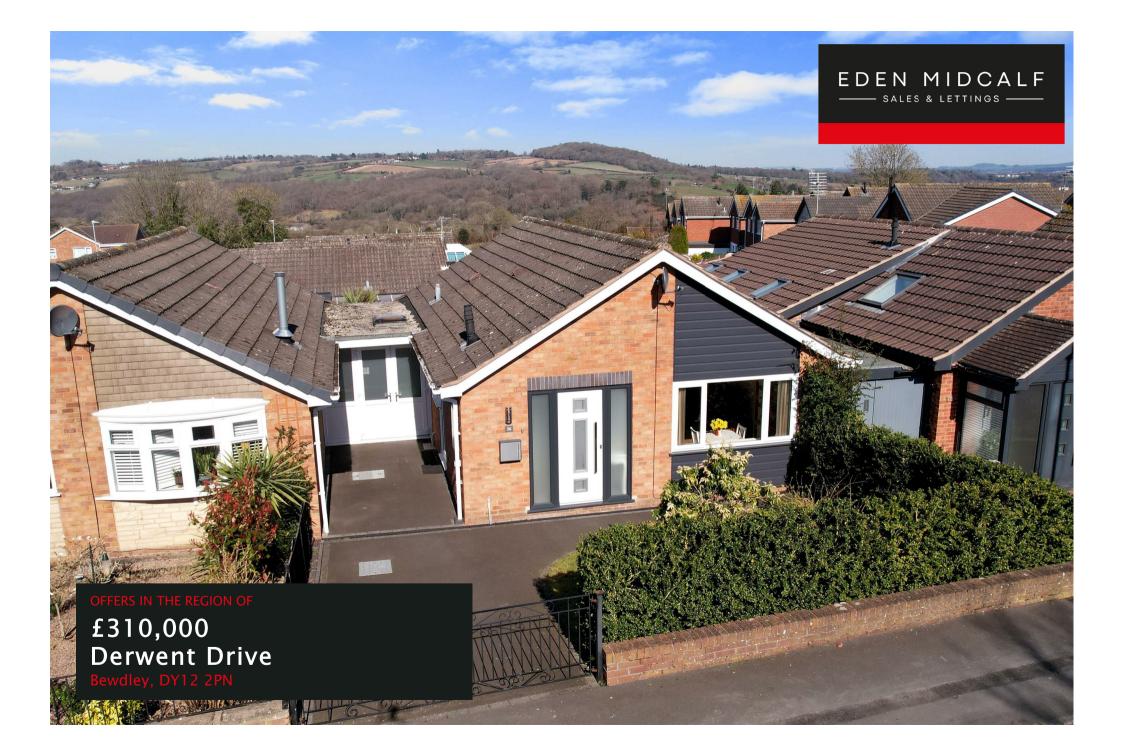

## **PROPERTY SUMMARY**

A beautifully improved, two bedroom, link-detached bungalow enjoying wonderful countryside views from this popular address in sought after Bewdley. Located overlooking an attractive green and within easy reach of town amenities, the property offers a well proportioned and immaculately presented layout that is "ready to move into". The bungalow also provides off-road parking for two cars, a garage/store and an attractively landscaped rear garden, including a timber shed.