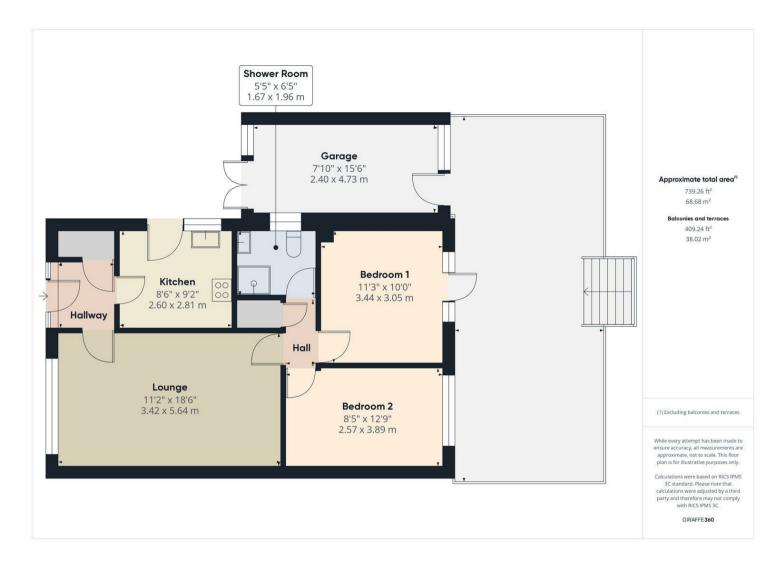

## **PROPERTY SUMMARY**

A beautifully improved, two bedroom, link-detached bungalow enjoying wonderful countryside views from this popular address in sought after Bewdley. Located overlooking an attractive green and within easy reach of town amenities, the property offers a well proportioned and immaculately presented layout that is "ready to move into". The bungalow also provides off-road parking for two cars, a garage/store and an attractively landscaped rear garden, including a timber shed.