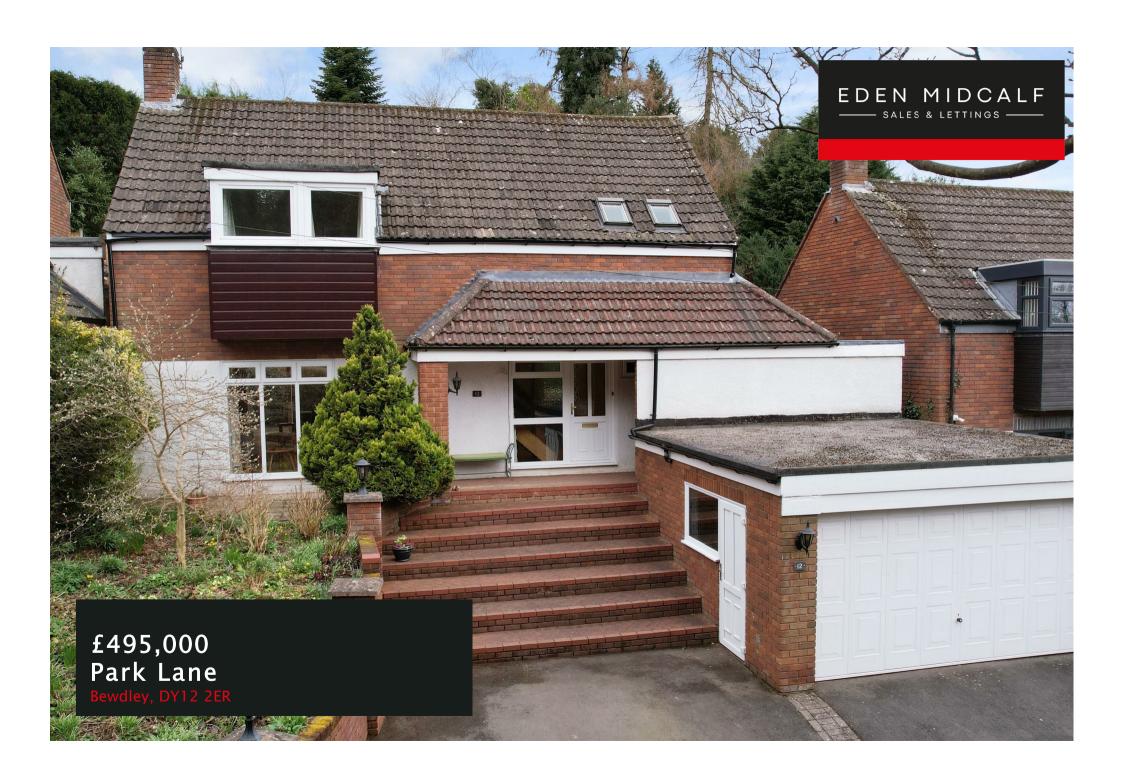

#### PROPERTY SUMMARY

A large and distinctive, four bedroom, detached, family house located just a short walk from the centre of picturesque Bewdley town. Offering a generous layout of attractively appointed accommodation, including two reception rooms, a dining kitchen and four good sized bedrooms. The property also includes a large driveway with plenty of off-road parking, a double garage and a large, beautifully landscaped and tiered rear garden, where wonderful views over Bewdley can be enjoyed. Available with no upward chain.