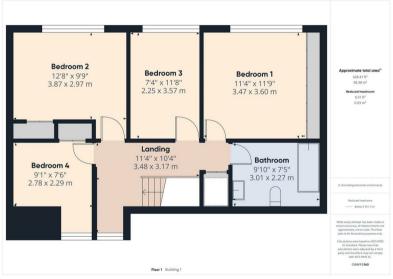

#### PROPERTY SUMMARY

A large and distinctive, four bedroom, detached, family house located just a short walk from the centre of picturesque Bewdley town. Offering a generous layout of attractively appointed accommodation, including two reception rooms, a dining kitchen and four good sized bedrooms. The property also includes a large driveway with plenty of off-road parking, a double garage and a large, beautifully landscaped and tiered rear garden, where wonderful views over Bewdley can be enjoyed. Available with no upward chain.