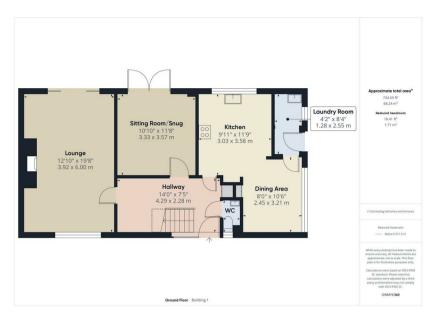

#### PROPERTY SUMMARY

A large and distinctive, four bedroom, detached, family house located just a short walk from the centre of picturesque Bewdley town. Offering a generous layout of attractively appointed accommodation, including two reception rooms, a dining kitchen and four good sized bedrooms. The property also includes a large driveway with plenty of off-road parking, a double garage and a large, beautifully landscaped and tiered rear garden, where wonderful views over Bewdley can be enjoyed. Available with no upward chain.