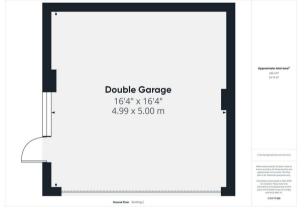

#### PROPERTY SUMMARY

A large and distinctive, four bedroom, detached, family house located just a short walk from the centre of picturesque Bewdley town. Offering a generous layout of attractively appointed accommodation, including two reception rooms, a dining kitchen and four good sized bedrooms. The property also includes a large driveway with plenty of off-road parking, a double garage and a large, beautifully landscaped and tiered rear garden, where wonderful views over Bewdley can be enjoyed. Available with no upward chain.