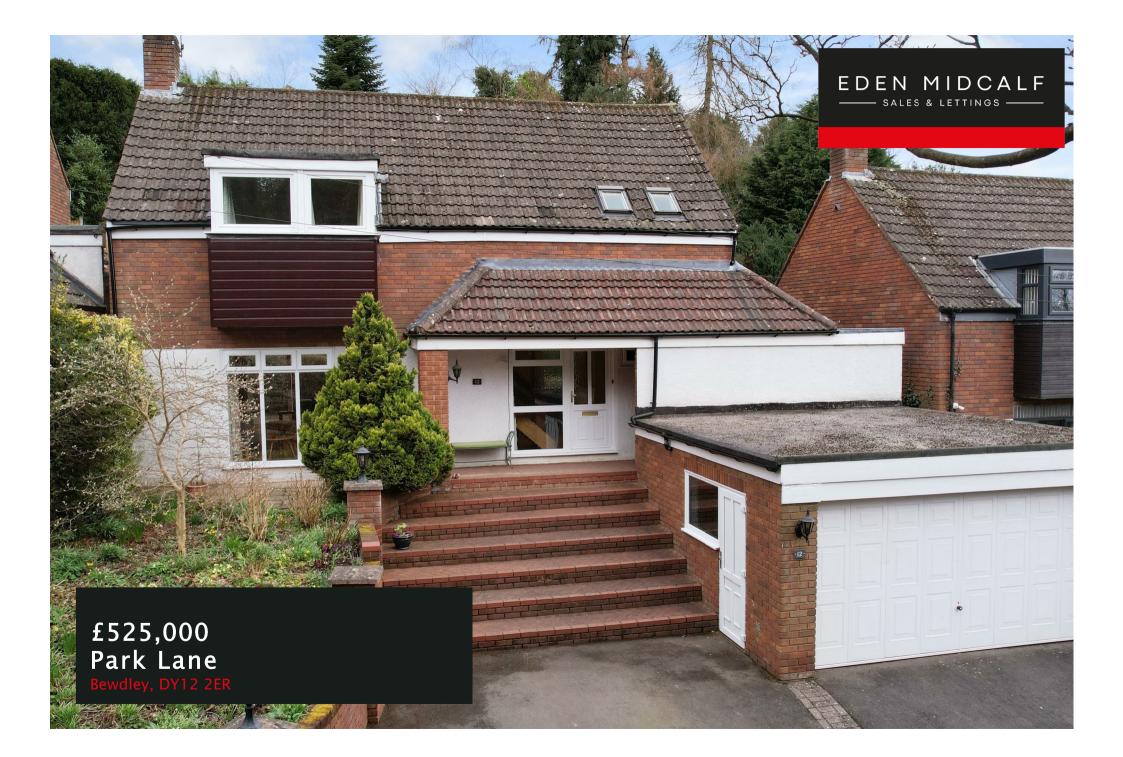

## **PROPERTY SUMMARY**

A large and distinctive, four bedroom, detached, family house located just a short walk from the centre of picturesque Bewdley town. Offering a generous layout of attractively appointed accommodation, including two reception rooms, a dining kitchen and four good sized bedrooms. The property also includes a large driveway with plenty of off-road parking, a double garage and a large, beautifully landscaped and tiered rear garden, where wonderful views over Bewdley can be enjoyed. Available with no upward chain.