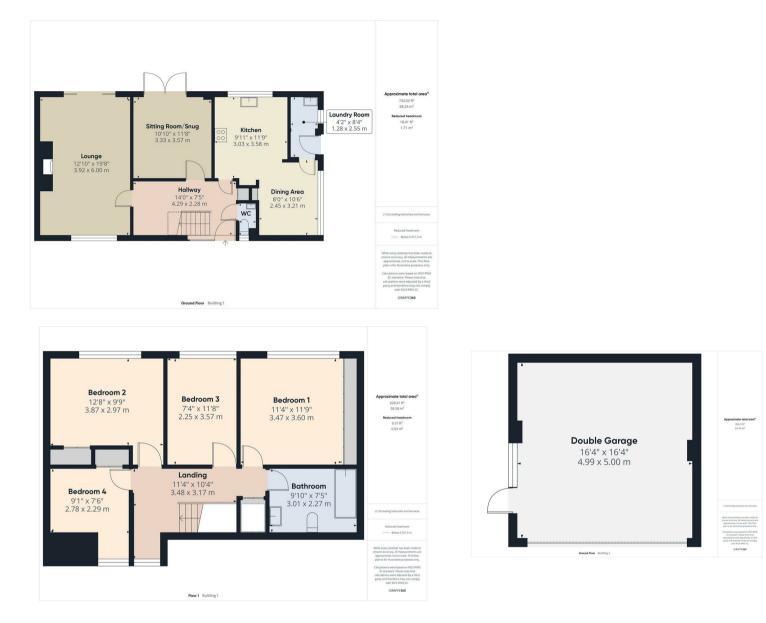

## **PROPERTY SUMMARY**

A large and distinctive, four bedroom, detached, family house located just a short walk from the centre of picturesque Bewdley town. Offering a generous layout of attractively appointed accommodation, including two reception rooms, a dining kitchen and four good sized bedrooms. The property also includes a large driveway with plenty of off-road parking, a double garage and a large, beautifully landscaped and tiered rear garden, where wonderful views over Bewdley can be enjoyed. Available with no upward chain.