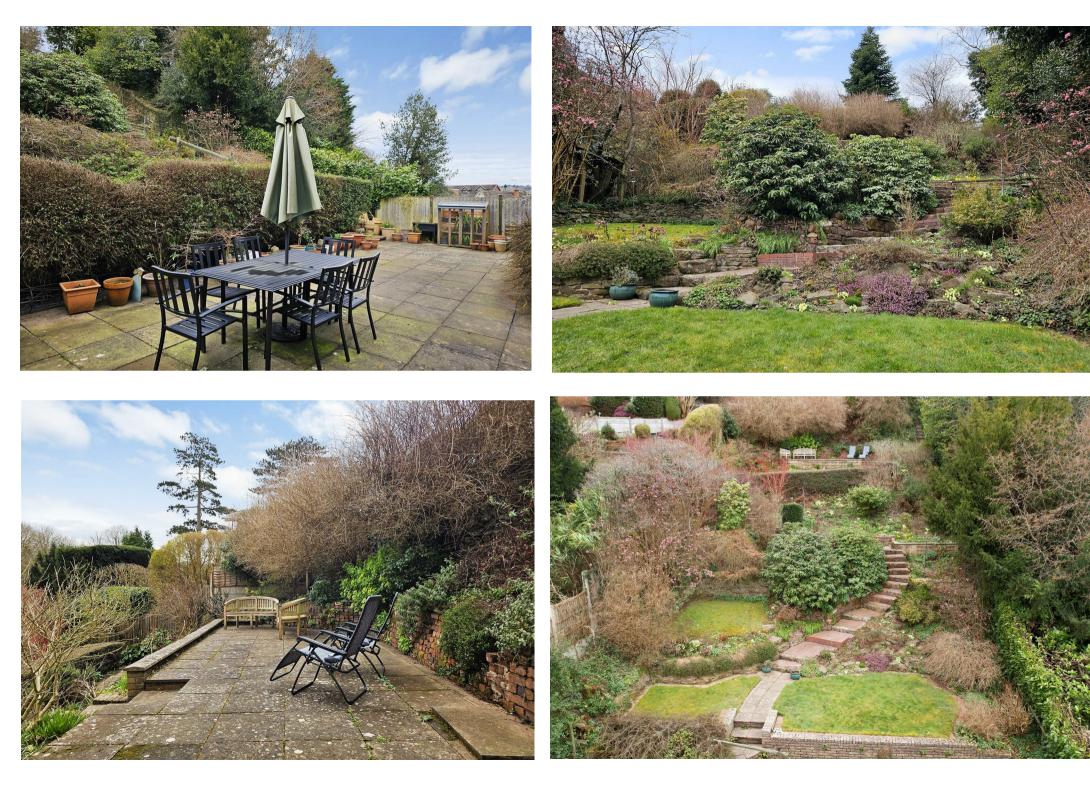

## **PROPERTY SUMMARY**

A large and distinctive, four bedroom, detached, family house located just a short walk from the centre of picturesque Bewdley town. Offering a generous layout of attractively appointed accommodation, including two reception rooms, a dining kitchen and four good sized bedrooms. The property also includes a large driveway with plenty of off-road parking, a double garage and a large, beautifully landscaped and tiered rear garden, where wonderful views over Bewdley can be enjoyed. Available with no upward chain.