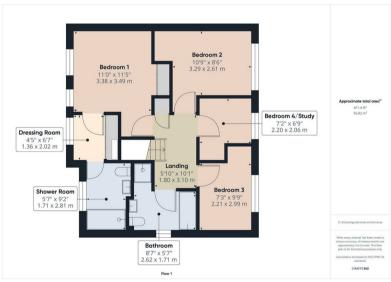

#### PROPERTY SUMMARY

A modern four bedroom detached family house enjoying a pleasant cul-de-sac setting in historic town of Cleobury Mortimer. Offering a generously proportioned layout with excellent potential for improvement, including two reception rooms, a conservatory extension, a dining kitchen and four bedrooms, master with a dressing room and an en-suite shower room. With off-road parking for four cars, a double garage and an attractively landscaped rear garden. Available with no upward chain.