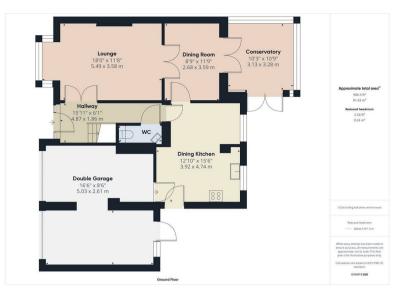

#### PROPERTY SUMMARY

A modern four bedroom detached family house enjoying a pleasant cul-de-sac setting in historic town of Cleobury Mortimer. Offering a generously proportioned layout with excellent potential for improvement, including two reception rooms, a conservatory extension, a dining kitchen and four bedrooms, master with a dressing room and an en-suite shower room. With off-road parking for four cars, a double garage and an attractively landscaped rear garden. Available with no upward chain.