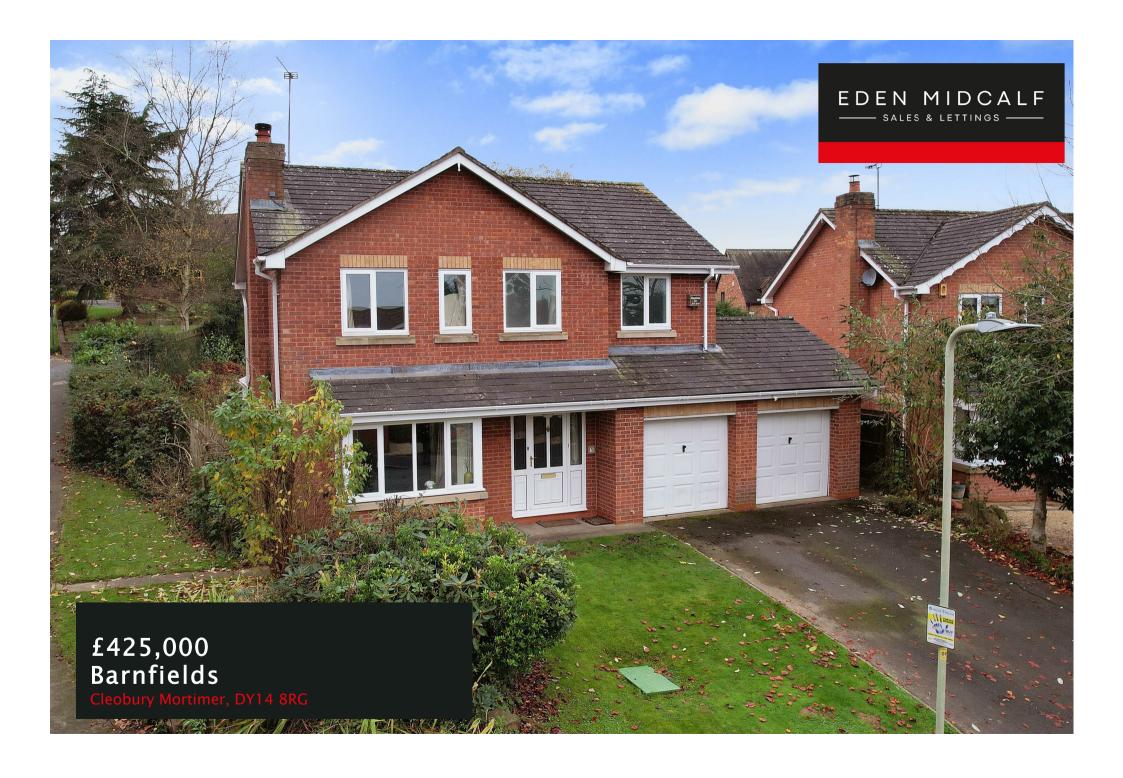

#### PROPERTY SUMMARY

A modern four bedroom detached family house enjoying a pleasant cul-de-sac setting in historic town of Cleobury Mortimer. Offering a generously proportioned layout with excellent potential for improvement, including two reception rooms, a conservatory extension, a dining kitchen and four bedrooms, master with a dressing room and an en-suite shower room. With off-road parking for four cars, a double garage and an attractively landscaped rear garden. Available with no upward chain.