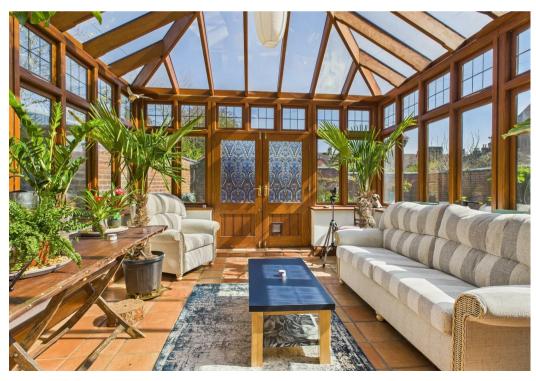

#### PROPERTY SUMMARY

Marith House is a wonderful, much improved period semi-detached property enjoying a secluded setting, just off of High Street in the heart of Bewdley town. Retaining much of its original character and charm, the property has been thoughtfully combined with modern appointments and also boasts a beautiful rear garden.