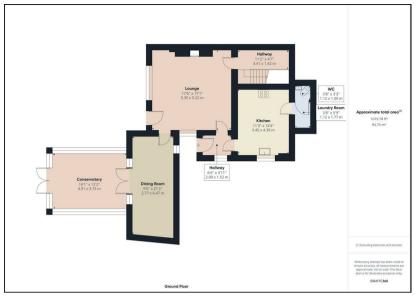

#### PROPERTY SUMMARY

Marith House is a wonderful, much improved period semi-detached property enjoying a secluded setting, just off of High Street in the heart of Bewdley town. Retaining much of its original character and charm, the property has been thoughtfully combined with modern appointments and also boasts a beautiful rear garden.