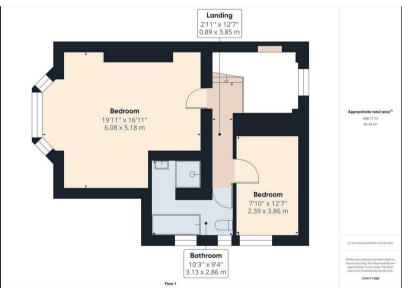

#### PROPERTY SUMMARY

Marith House is a wonderful, much improved period semi-detached property enjoying a secluded setting, just off of High Street in the heart of Bewdley town. Retaining much of its original character and charm, the property has been thoughtfully combined with modern appointments and also boasts a beautiful rear garden.