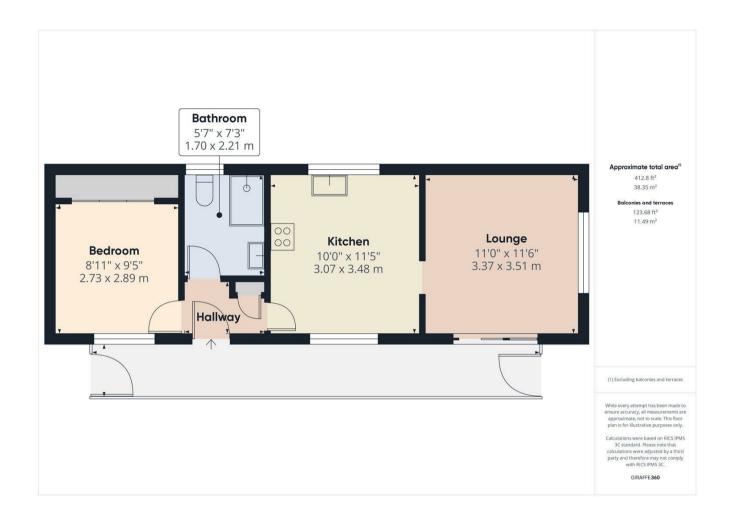

#### PROPERTY SUMMARY

An attractively improved one bedroom park home located within a sought after development in Bewdley. Enjoying wonderful views over the Wyre Forest, the property offers a well proportioned layout that is "ready to move into", together with off-road parking and beautifully landscaped, low maintenance garden, including a useful garden store (with power).