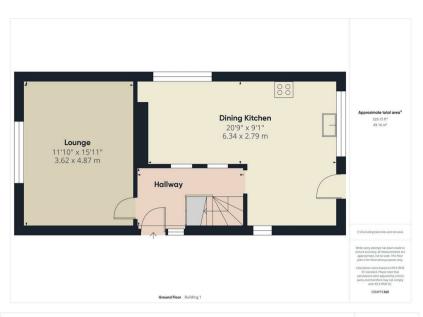

## PROPERTY SUMMARY

A three bedroom, detached, family house within a popular location in Kidderminster. Offering a generously proportioned layout with excellent further potential, including a spacious full width lounge, a dining kitchen and a huge master bedroom. The property also includes off-road parking for three cars, a garage/store and an excellent sized rear garden.