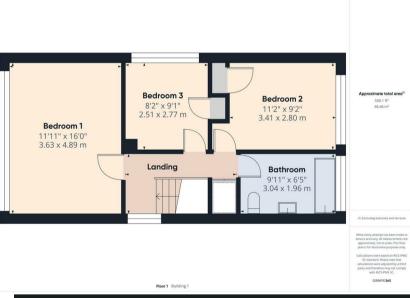

## PROPERTY SUMMARY

A three bedroom, detached, family house within a popular location in Kidderminster. Offering a generously proportioned layout with excellent further potential, including a spacious full width lounge, a dining kitchen and a huge master bedroom. The property also includes off-road parking for three cars, a garage/store and an excellent sized rear garden.