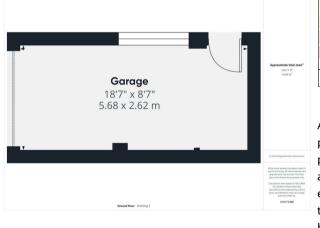

## PROPERTY SUMMARY

A three bedroom, detached, family house within a popular location in Kidderminster. Offering a generously proportioned layout with excellent further potential, including a spacious full width lounge, a dining kitchen and a huge master bedroom. The property also includes off-road parking for three cars, a garage/store and an excellent sized rear garden.