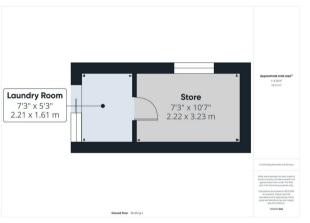

#### PROPERTY SUMMARY

An extended and beautifully improved, three bedroom, detached family house enjoying an attractive countryside backdrop within this popular address in Alverley, Bridgnorth. Offering a stunning, open-plan ground floor layout, including a spacious lounge and a dining kitchen with integrated appliances and bifolding doors to the rear garden. The property includes off-road parking for at least three cars, plus an excellent sized, landscaped, low maintenance rear garden enjoying delightful countryside views and access to a useful laundry/store room.