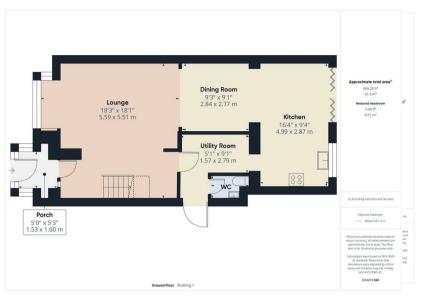

#### PROPERTY SUMMARY

An extended and beautifully improved, three bedroom, detached family house enjoying an attractive countryside backdrop within this popular address in Alverley, Bridgnorth. Offering a stunning, open-plan ground floor layout, including a spacious lounge and a dining kitchen with integrated appliances and bifolding doors to the rear garden. The property includes off-road parking for at least three cars, plus an excellent sized, landscaped, low maintenance rear garden enjoying delightful countryside views and access to a useful laundry/store room.