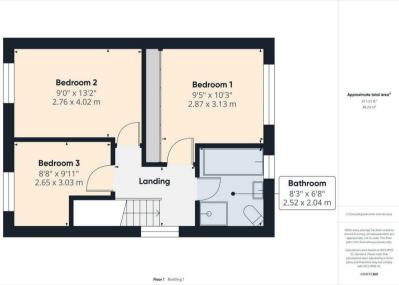

#### PROPERTY SUMMARY

An extended and beautifully improved, three bedroom, detached family house enjoying an attractive countryside backdrop within this popular address in Alverley, Bridgnorth. Offering a stunning, open-plan ground floor layout, including a spacious lounge and a dining kitchen with integrated appliances and bifolding doors to the rear garden. The property includes off-road parking for at least three cars, plus an excellent sized, landscaped, low maintenance rear garden enjoying delightful countryside views and access to a useful laundry/store room.