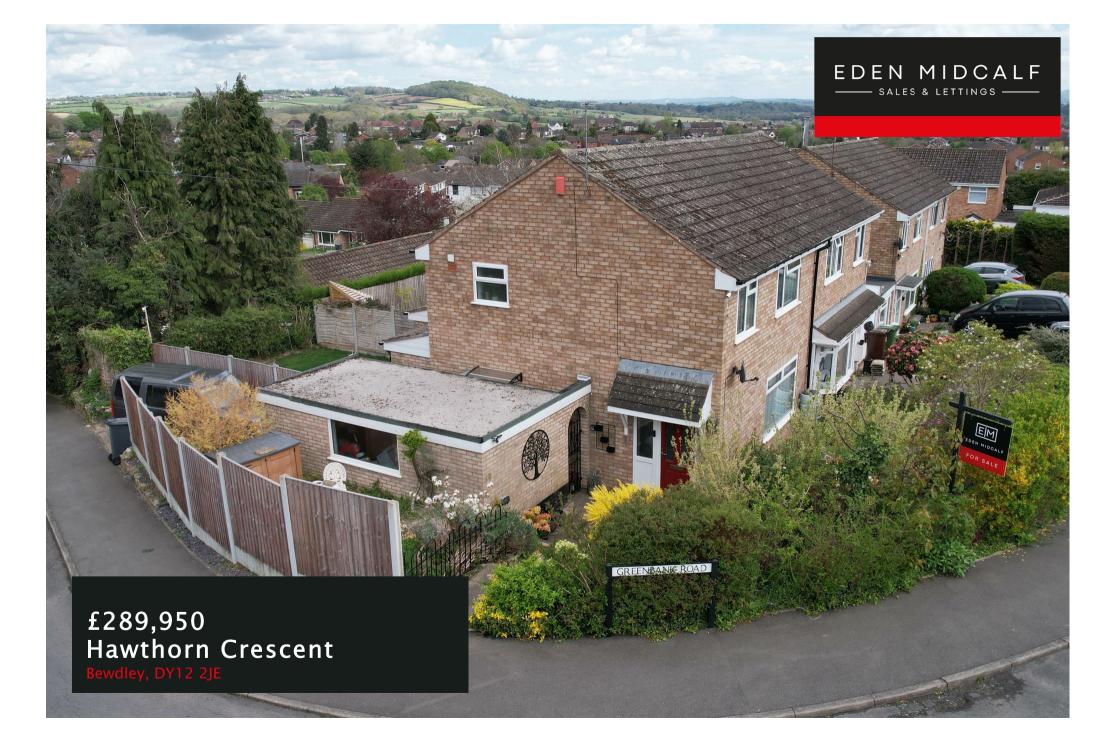

## **PROPERTY SUMMARY**

Available with no upward chain, this extended and attractively improved, three bedroom, semi-detached family house occupies a pleasant corner setting in sought after Bewdley. Enjoying delightful rear views towards nearby countryside, the property offers a well proportioned layout that is "ready to move into", plus off-road parking, a garage and an attractive patio/lawn rear garden, which benefits from an open rear aspect.