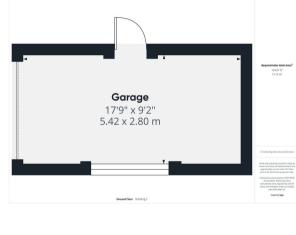

## **PROPERTY SUMMARY**

Available with no upward chain, this extended and attractively improved, three bedroom, semi-detached family house occupies a pleasant corner setting in sought after Bewdley. Enjoying delightful rear views towards nearby countryside, the property offers a well proportioned layout that is "ready to move into", plus off-road parking, a garage and an attractive patio/lawn rear garden, which benefits from an open rear aspect.

Agents Note: Whilst every care has been taken to prepare these particulars, they are for guidance purposes only. All measurements are approximate and are for general guidance purposes only and whilst every care has been taken to ensure their accuracy, they should not be relied upon and potential buyers/tenants are advised to recheck the measurements