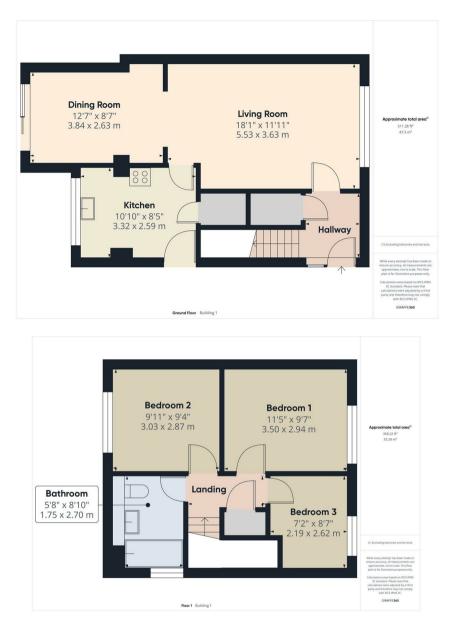

## **PROPERTY SUMMARY**

Available with no upward chain, this extended and attractively improved, three bedroom, semi-detached family house occupies a pleasant corner setting in sought after Bewdley. Enjoying delightful rear views towards nearby countryside, the property offers a well proportioned layout that is "ready to move into", plus off-road parking, a garage and an attractive patio/lawn rear garden, which benefits from an open rear aspect.

Agents Note: Whilst every care has been taken to prepare these particulars, they are for guidance purposes only. All measurements are approximate and are for general guidance purposes only and whilst every care has been taken to ensure their accuracy, they should not be relied upon and potential buyers/tenants are advised to recheck the measurements