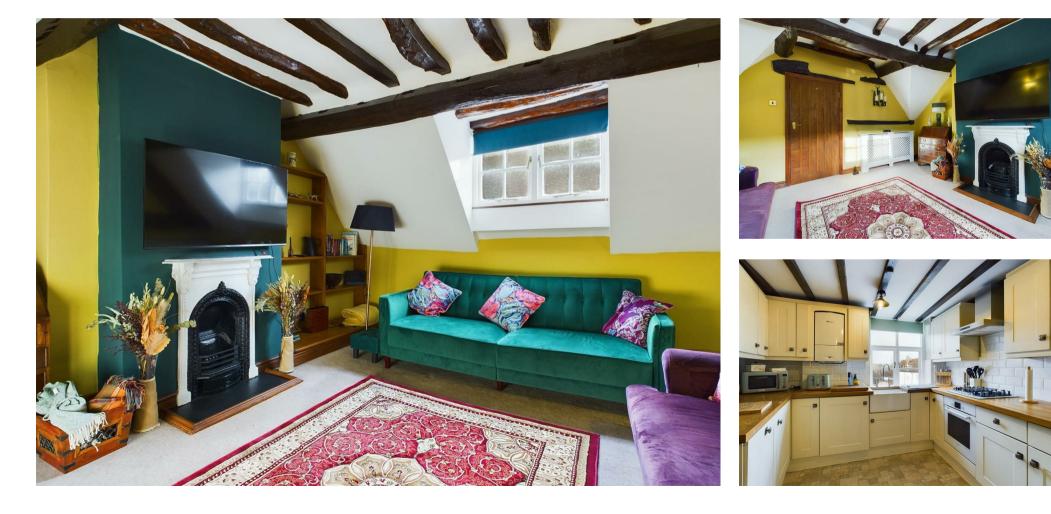

## **PROPERTY SUMMARY**

A charming Grade II listed apartment arranged over two floors and situated in the heart of Bewdley town centre. The versatile and beautifully improved accommodation retains much of its original character whilst complemented by attractive modern appointments. The apartment enjoys the benefit of a shared resident's parking area which is accessed via Dog Lane and from where wrought iron gates open to a pathway which leads to a communal front entrance.