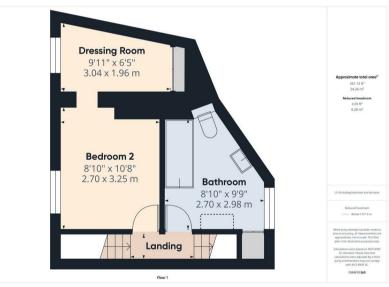

#### PROPERTY SUMMARY

A period, two bedroom, end of terrace house situated in walking distance to the heart of Bewdley town and enjoying wonderful, panoramic rear views. Offering a generous layout that requires some improvement, but also provides further cosmetic potential. The layout includes two double bedrooms, both with en-suite dressing rooms, together with an attractively refitted first floor bathroom. The property includes a rear garden, which also requires improvement and offers much potential. No upward chain.