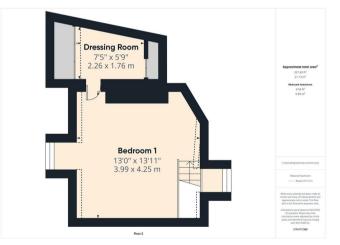

#### PROPERTY SUMMARY

A period, two bedroom, end of terrace house situated in walking distance to the heart of Bewdley town and enjoying wonderful, panoramic rear views. Offering a generous layout that requires some improvement, but also provides further cosmetic potential. The layout includes two double bedrooms, both with en-suite dressing rooms, together with an attractively refitted first floor bathroom. The property includes a rear garden, which also requires improvement and offers much potential. No upward chain.