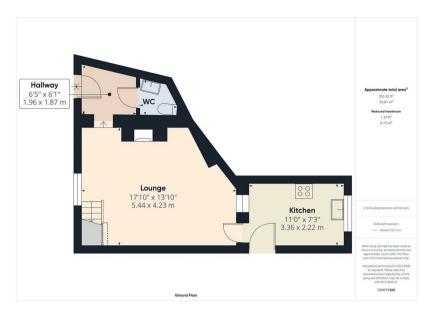

#### PROPERTY SUMMARY

A period, two bedroom, end of terrace house situated in walking distance to the heart of Bewdley town and enjoying wonderful, panoramic rear views. Offering a generous layout that requires some improvement, but also provides further cosmetic potential. The layout includes two double bedrooms, both with en-suite dressing rooms, together with an attractively refitted first floor bathroom. The property includes a rear garden, which also requires improvement and offers much potential. No upward chain.