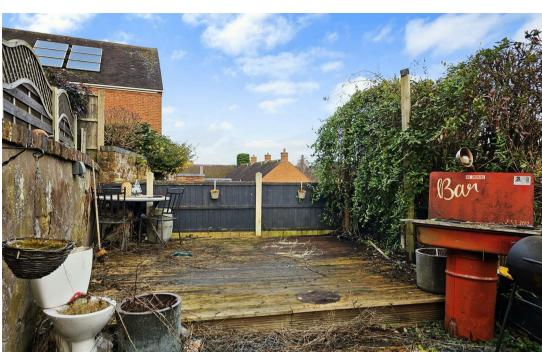

#### PROPERTY SUMMARY

A period, two bedroom, end of terrace house situated in walking distance to the heart of Bewdley town and enjoying wonderful, panoramic rear views. Offering a generous layout that requires some improvement, but also provides further cosmetic potential. The layout includes two double bedrooms, both with en-suite dressing rooms, together with an attractively refitted first floor bathroom. The property includes a rear garden, which also requires improvement and offers much potential. No upward chain.