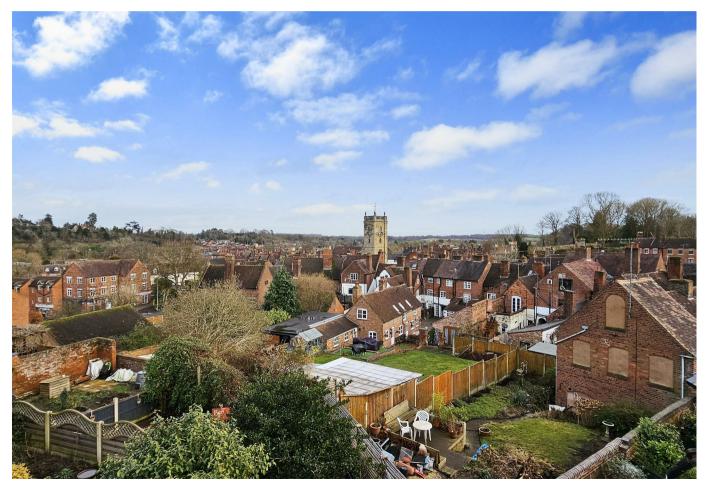

#### PROPERTY SUMMARY

A period, two bedroom, end of terrace house situated in walking distance to the heart of Bewdley town and enjoying wonderful, panoramic rear views. Offering a generous layout that requires some improvement, but also provides further cosmetic potential. The layout includes two double bedrooms, both with en-suite dressing rooms, together with an attractively refitted first floor bathroom. The property includes a rear garden, which also requires improvement and offers much potential. No upward chain.