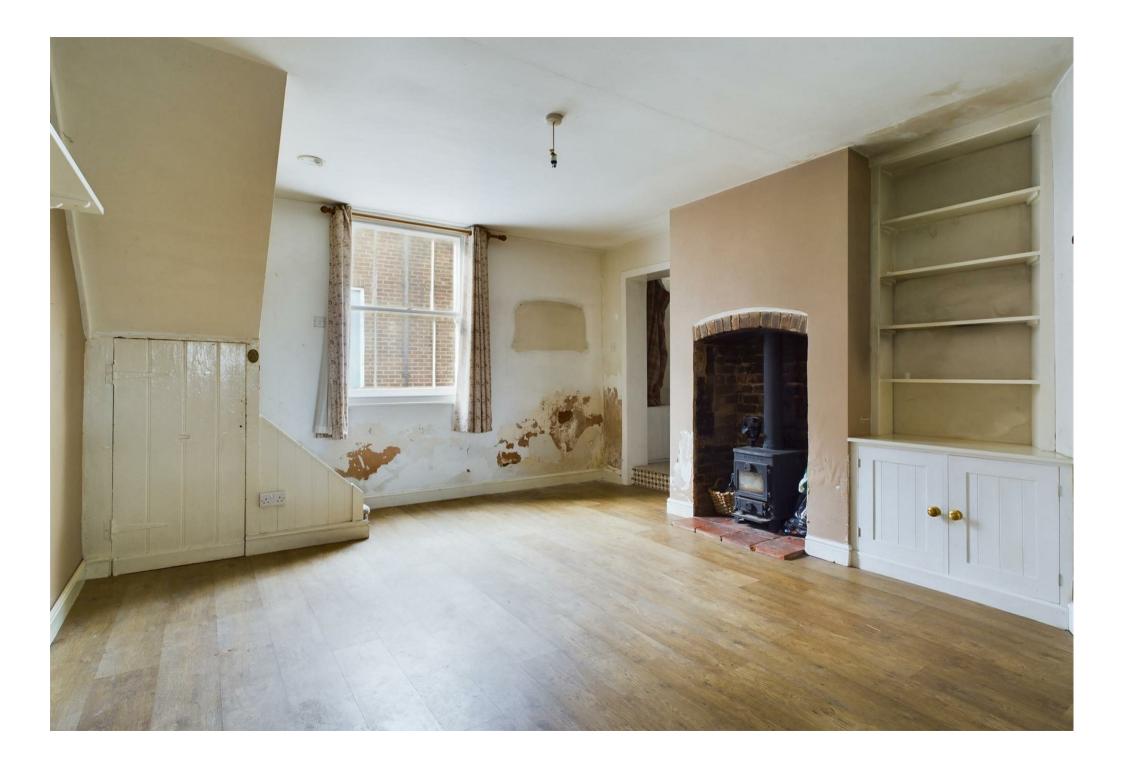

#### PROPERTY SUMMARY

A period, two bedroom, end of terrace house situated in walking distance to the heart of Bewdley town and enjoying wonderful, panoramic rear views. Offering a generous layout that requires some improvement, but also provides further cosmetic potential. The layout includes two double bedrooms, both with en-suite dressing rooms, together with an attractively refitted first floor bathroom. The property includes a rear garden, which also requires improvement and offers much potential. No upward chain.