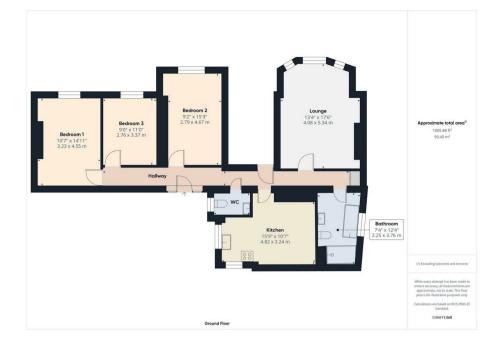

#### PROPERTY SUMMARY

A huge three bedroom ground floor apartment set within a beautiful Grade II listed building, situated in a secluded location, just off High Street, Bewdley. The building is split into four apartments and is located within walking distance of Bewdley town and the picturesque grounds of Jubilee Gardens. The layout is incredibly generous and versatile, and includes a large, converted cellar and a luxuriously appointed bathroom. The property enjoys two private gardens and a communal garden.