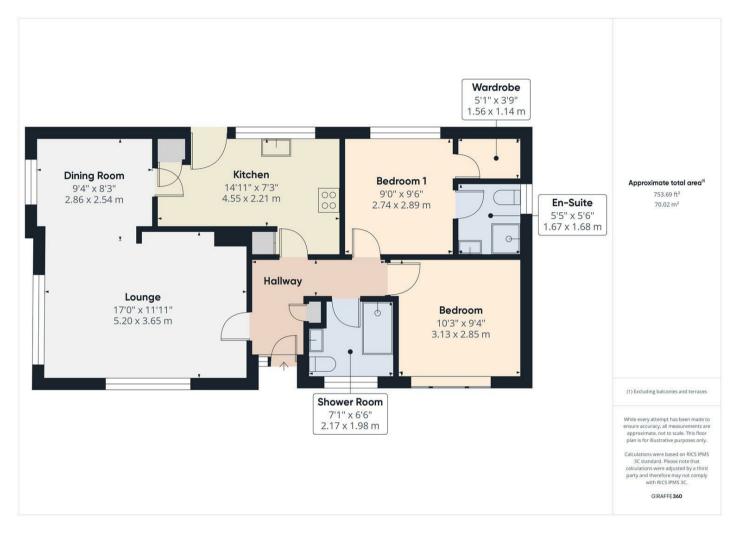

#### PROPERTY SUMMARY

A spacious and beautifully appointed, two bedroom, park home enjoying a delightful setting in Far Forest, just outside Bewdley town. Neighbouring an attractive field, the property offers a well proportioned layout that is "ready to move into", including two double bedrooms, the master of which enjoys an en-suite and a walk-in-wardrobe. There is also off-road parking for two cars and surrounding, attractive, low maintenance gardens, including a useful garden store. Available with no upward chain.