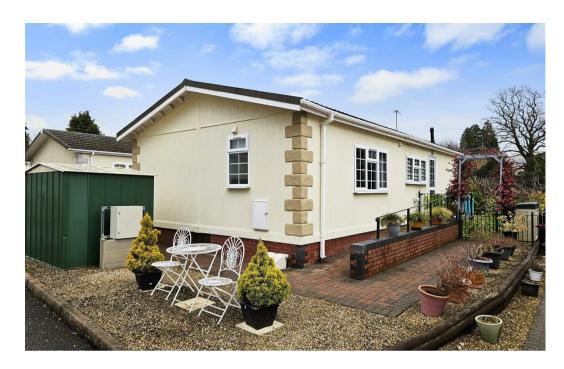

#### PROPERTY SUMMARY

A spacious and beautifully appointed, two bedroom, park home enjoying a delightful setting in Far Forest, just outside Bewdley town. Neighbouring an attractive field, the property offers a well proportioned layout that is "ready to move into", including two double bedrooms, the master of which enjoys an en-suite and a walk-in-wardrobe. There is also off-road parking for two cars and surrounding, attractive, low maintenance gardens, including a useful garden store. Available with no upward chain.