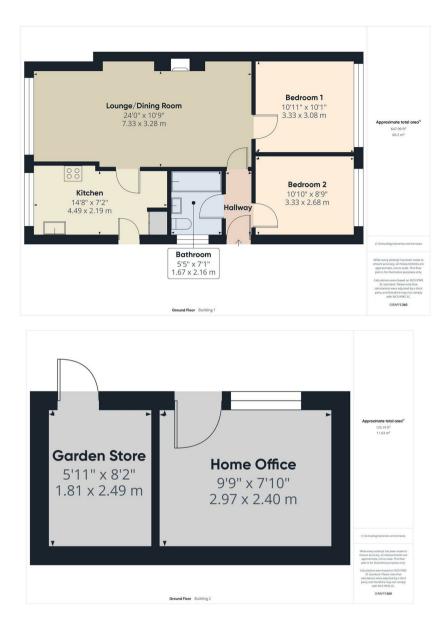

## **PROPERTY SUMMARY**

An extended and attractively improved, two bedroom, semi-detached bungalow situated in a popular culde-sac address in Bewdley town. Located within easy reach of town amenities, the property offers a well proportioned layout, including two double bedrooms, off-road parking for two cars and a landscaped low maintenance rear garden, including a potential home office (with power and lighting) and a useful garden store.