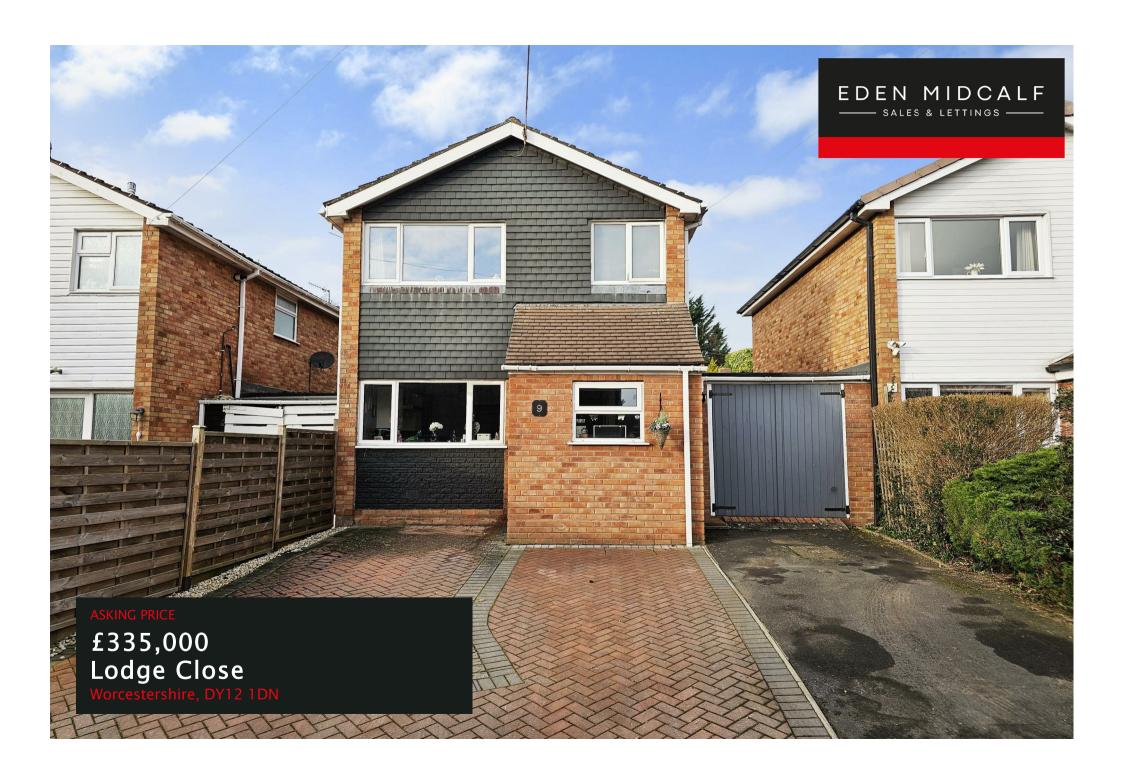

#### PROPERTY SUMMARY

An extended three bedroom detached family house within a popular cul-de-sac address in Bewdley. Offering attractively appointed accommodation, including a greatly enlarged ground floor layout with a large open-plan lounge/dining room and a separate snug/study. The property also enjoys off-road parking for three cars, a garage/store and a landscaped rear garden, arranged over multiple tiers and including a shed and a summerhouse.