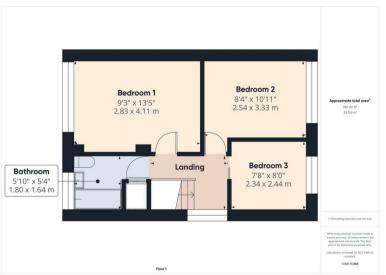

#### PROPERTY SUMMARY

An extended three bedroom detached family house within a popular cul-de-sac address in Bewdley. Offering attractively appointed accommodation, including a greatly enlarged ground floor layout with a large open-plan lounge/dining room and a separate snug/study. The property also enjoys off-road parking for three cars, a garage/store and a landscaped rear garden, arranged over multiple tiers and including a shed and a summerhouse.