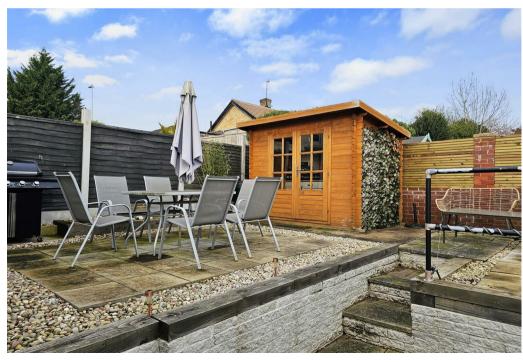

#### PROPERTY SUMMARY

An extended three bedroom detached family house within a popular cul-de-sac address in Bewdley. Offering attractively appointed accommodation, including a greatly enlarged ground floor layout with a large open-plan lounge/dining room and a separate snug/study. The property also enjoys off-road parking for three cars, a garage/store and a landscaped rear garden, arranged over multiple tiers and including a shed and a summerhouse.