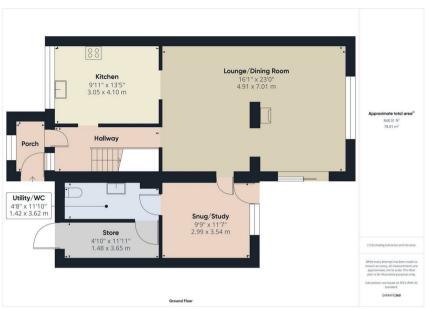

#### PROPERTY SUMMARY

An extended three bedroom detached family house within a popular cul-de-sac address in Bewdley. Offering attractively appointed accommodation, including a greatly enlarged ground floor layout with a large open-plan lounge/dining room and a separate snug/study. The property also enjoys off-road parking for three cars, a garage/store and a landscaped rear garden, arranged over multiple tiers and including a shed and a summerhouse.