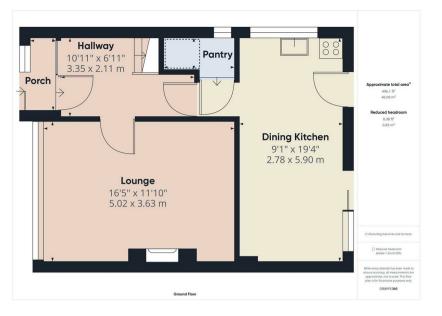

## PROPERTY SUMMARY

This well presented three bedroom semi-detached house benefits from off road parking and a generous garden at this popular Kidderminster address.

LOCAL AUTHORITY

Wyre Forest District Council