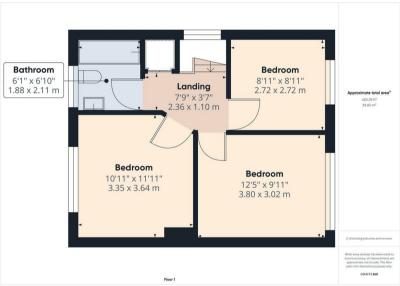

## PROPERTY SUMMARY

This well presented three bedroom semi-detached house benefits from off road parking and a generous garden at this popular Kidderminster address.

LOCAL AUTHORITY

Wyre Forest District Council