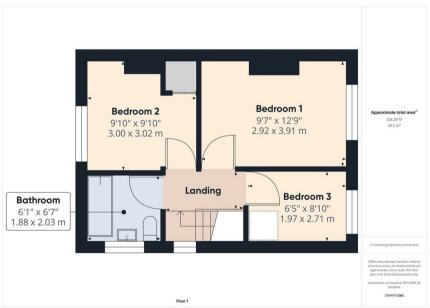

#### PROPERTY SUMMARY

An extended and beautifully improved three bedroom semi-detached family house enjoying stunning distant views towards nearby countryside and the Severn Valley Railway. Offering a well proportioned layout including a superb dining kitchen with integrated appliances, the property also includes a large attractively landscaped rear garden, which benefits from a wonderful open rear aspect.