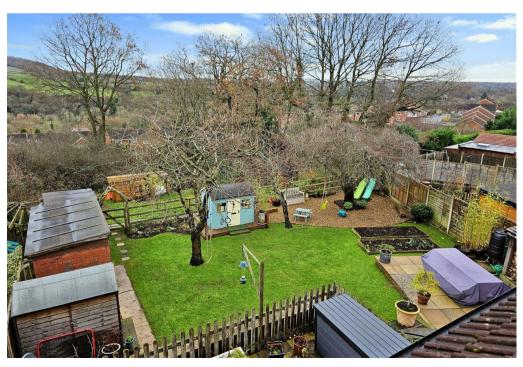

#### PROPERTY SUMMARY

An extended and beautifully improved three bedroom semi-detached family house enjoying stunning distant views towards nearby countryside and the Severn Valley Railway. Offering a well proportioned layout including a superb dining kitchen with integrated appliances, the property also includes a large attractively landscaped rear garden, which benefits from a wonderful open rear aspect.