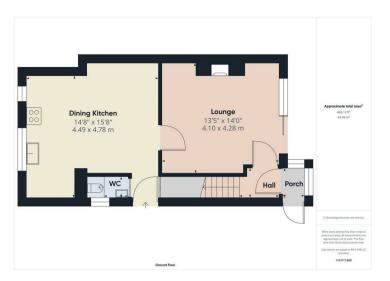

#### PROPERTY SUMMARY

An extended and beautifully improved three bedroom semi-detached family house enjoying stunning distant views towards nearby countryside and the Severn Valley Railway. Offering a well proportioned layout including a superb dining kitchen with integrated appliances, the property also includes a large attractively landscaped rear garden, which benefits from a wonderful open rear aspect.