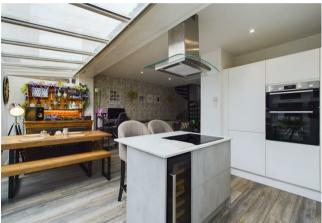

## **PROPERTY SUMMARY**

Available with no upward chain, a beautifully improved two bedroom semi-detached bungalow with large loft room, within a popular address in Bewdley town. Offering a well proportioned and attractively presented layout that is "ready to move into". With app controllable central heating and lights, a large driveway, a laundry/store room and a landscaped low maintenance rear garden. Conveniently situated within easy reach of town amenities.