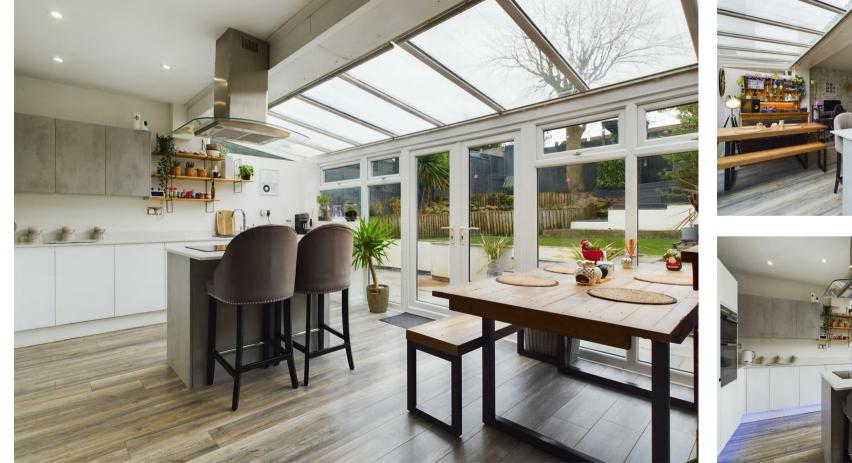

## **PROPERTY SUMMARY**

Available with no upward chain, a beautifully improved two bedroom semi-detached bungalow with large loft room, within a popular address in Bewdley town. Offering a well proportioned and attractively presented layout that is "ready to move into". With app controllable central heating and lights, a large driveway, a laundry/store room and a landscaped low maintenance rear garden. Conveniently situated within easy reach of town amenities.