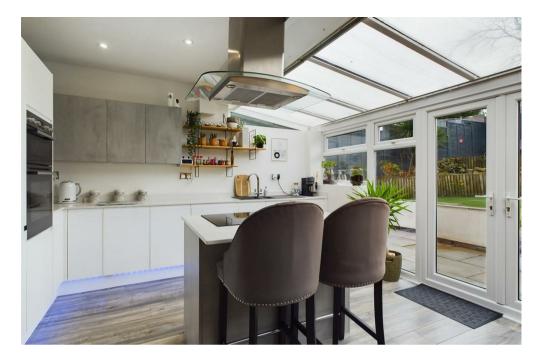

## **PROPERTY SUMMARY**

Available with no upward chain, a beautifully improved two bedroom semi-detached bungalow with large loft room, within a popular address in Bewdley town. Offering a well proportioned and attractively presented layout that is "ready to move into". With app controllable central heating and lights, a large driveway, a laundry/store room and a landscaped low maintenance rear garden. Conveniently situated within easy reach of town amenities.