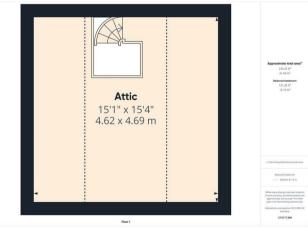

## **PROPERTY SUMMARY**

Available with no upward chain, a beautifully improved two bedroom semi-detached bungalow with large loft room, within a popular address in Bewdley town. Offering a well proportioned and attractively presented layout that is "ready to move into". With app controllable central heating and lights, a large driveway, a laundry/store room and a landscaped low maintenance rear garden. Conveniently situated within easy reach of town amenities.