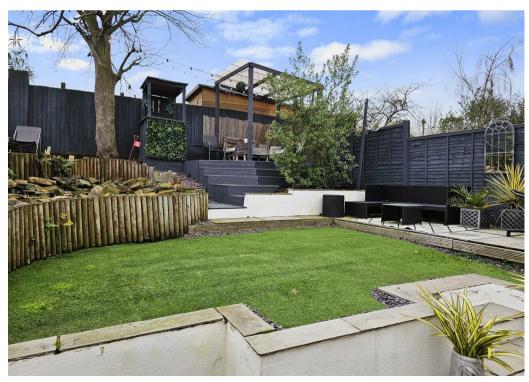

## **PROPERTY SUMMARY**

Available with no upward chain, a beautifully improved two bedroom semi-detached bungalow with large loft room, within a popular address in Bewdley town. Offering a well proportioned and attractively presented layout that is "ready to move into". With app controllable central heating and lights, a large driveway, a laundry/store room and a landscaped low maintenance rear garden. Conveniently situated within easy reach of town amenities.