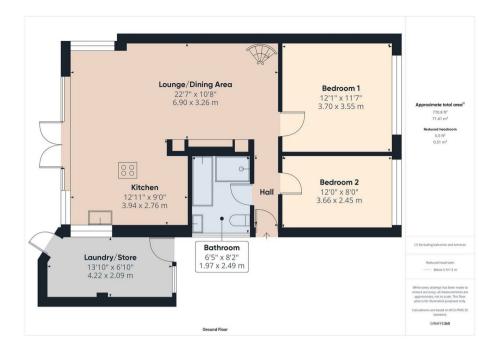

## **PROPERTY SUMMARY**

Available with no upward chain, a beautifully improved two bedroom semi-detached bungalow with large loft room, within a popular address in Bewdley town. Offering a well proportioned and attractively presented layout that is "ready to move into". With app controllable central heating and lights, a large driveway, a laundry/store room and a landscaped low maintenance rear garden. Conveniently situated within easy reach of town amenities.