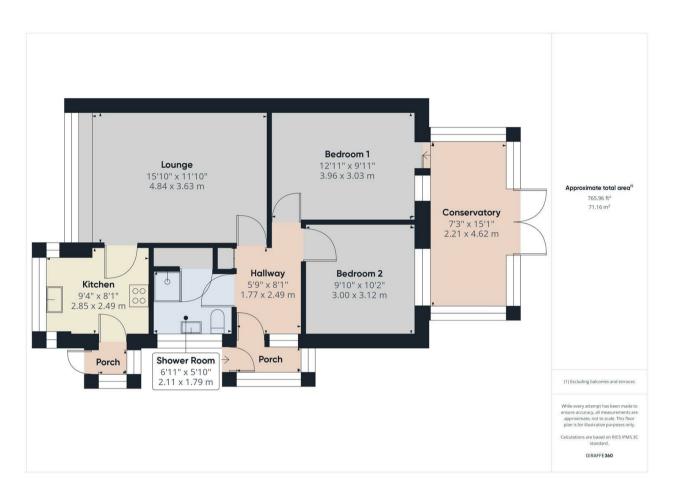

## **PROPERTY SUMMARY**

A two bedroom semi-detached bungalow enjoying a stunning countryside backdrop from a sought after cul-de-sac address in the village of Highley, close to Bridgnorth. Offering well proportioned accommodation with fantastic potential for improvement, together with off-road parking, a garage and a good sized rear garden.

Agents Note: Whilst every care has been taken to prepare these particulars, they are for guidance purposes only. All measurements are approximate and are for general guidance purposes only and whilst every care has been taken to ensure their accuracy, they should not be relied upon and potential buyers/tenants are advised to recheck the measurements