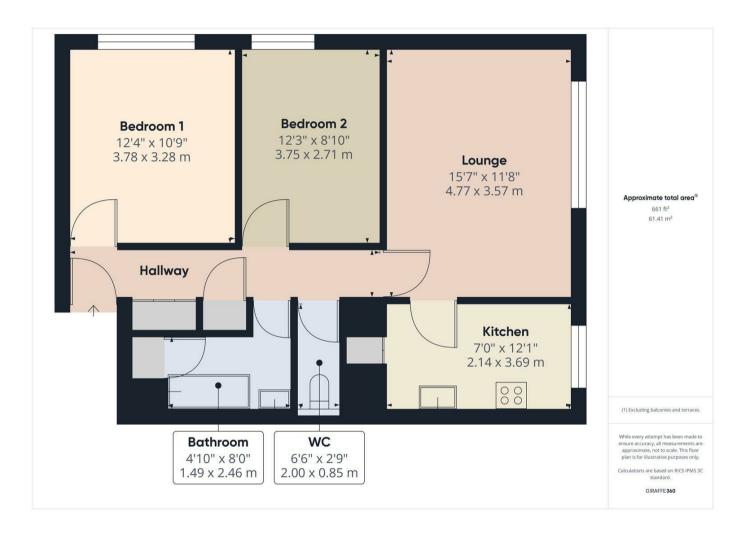

#### PROPERTY SUMMARY

CASH PURCHASE ONLY - A spacious two bedroom ground floor flat, with allocated parking space for one car situated directly to the front. Offering a generously proportioned and well presented layout, including a good sized lounge, a kitchen with integrated appliances and two double bedrooms. Well placed for local shops/amenities and in a convenient location in Kidderminster.